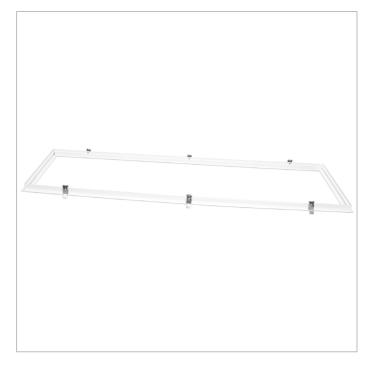

## FRAME FOR 30 X 120 LED PANELS

Frame with springs for recessed installation of LED panels

Frame with springs for recessed installation of LED panels in non-modular ceilings. Set of 4 extruded aluminium profiles to be easily assembled with corner springbrackets. White color. **Technisches Datenblattsheet** 