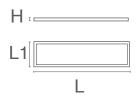

**Dimensional characteristics** 

| L                   | 1235 mm | Cutting hole | 310x1210 |
|---------------------|---------|--------------|----------|
| L1                  | 335 mm  |              |          |
| Н                   | 25 mm   |              |          |
|                     |         |              |          |
|                     |         |              |          |
| European Directives |         |              |          |