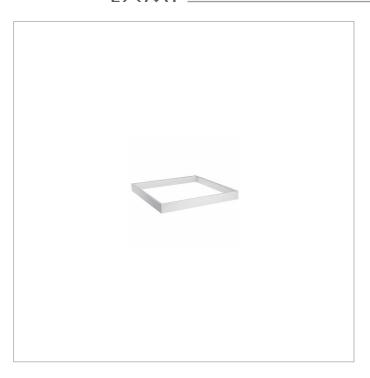

# PLUS FRAME FOR 60 X 60 - H 60 PANEL

PLUS frames for mounting LED panels on ceilings

Frames for mounting LED panels on ceilings. Screwless one piece painted metal. Surface mounting installation with bracket. Screws and plugs supplied.

#### **Dimensional characteristics**

| L  | 603 mm |
|----|--------|
| L1 | 603 mm |
| Н  | 60 mm  |