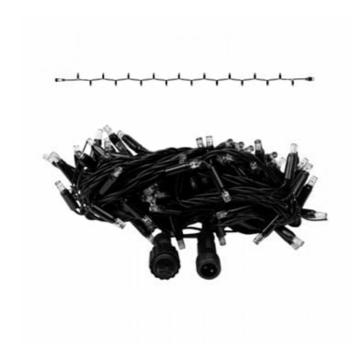

# PS36 | IP44 | black | string | 10m | 100LED | 3000K WW

Article number: 018-521

Pro system modular 36V is a low voltage modular lighting system for creating safe lighting designs in public places such as neighborhood parks, shopping centers and squares.

### **Specifications**

Type Light string LED quantity in total 100 Power supply Not included Input voltage 36V LED distance 10 cm Length 10 meter PVC Power 6,8 Watt Nr. of strings 1 Material Black Connectable 20 (Wire) color Yes Carton quantity 3000K Certification mark CE, RoHS Color temperature End caps Included Warm white IP44 Light color IP rate Warranty 2 years