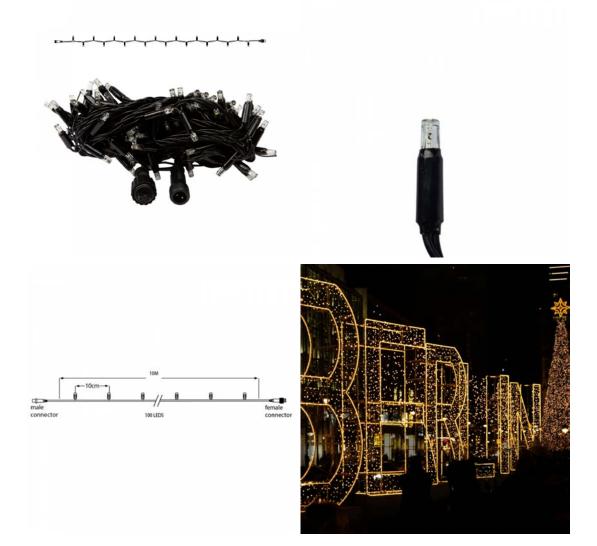

## PS36 | IP44 | Black | String | 10m | 100led | 3000K WW

┏╧┰└┰└┰└┰└┰└┰┸┰╼

| Article number:                           | 018-521                                                                                                                                                               |  |
|-------------------------------------------|-----------------------------------------------------------------------------------------------------------------------------------------------------------------------|--|
| CHANGED_LAST:                             | 21-06-2022                                                                                                                                                            |  |
| Brand:                                    | Tronix Lighting                                                                                                                                                       |  |
| Туре:                                     | String Lights 10M - Connectable                                                                                                                                       |  |
| ETIM Group:                               | EG000027 - Luminaires                                                                                                                                                 |  |
| ETIM Classes: EC002761 - Festive lighting |                                                                                                                                                                       |  |
| SYNONYM:                                  | Bulb luminaire, Candle, Candle stick light,<br>Chandelier, Christmas lighting, Christmas<br>tree lighting, Curtain light, Festive lighting,<br>Illumination cable set |  |
|                                           |                                                                                                                                                                       |  |

## Feature

| Model:                                        | Chainlight                              | Lumen maintenance at median useful life of 50,000 h at 25 °C ambient (tq): | 0 %                     |
|-----------------------------------------------|-----------------------------------------|----------------------------------------------------------------------------|-------------------------|
| Number of light centres:                      | 100                                     | Failure rate at median useful life of 50,000 h at 25 °C ambient (tq):      | 0 %                     |
| Lamp type:                                    | LED not exchangeable                    | Constant light output (CLO):                                               | No                      |
| With light source:                            | Yes                                     | Degree of protection (IP):                                                 | IP65                    |
| Colour:                                       | Other                                   | Protection class:                                                          | III                     |
| Voltage type:                                 | DC                                      | Fire resistance according to UL94:                                         | С                       |
| Nominal voltage:                              | 36 ~ 36 V                               | Colour of light:                                                           | White                   |
| Connected load:                               | 6.8 W                                   | Width:                                                                     | 0 mm                    |
| Battery power supply:                         | No                                      | Height/depth:                                                              | 0 mm                    |
| Suitable for outdoor use:                     | Yes                                     | Total length:                                                              | 10 m                    |
| With power bridge:                            | No                                      | Diameter:                                                                  | 0 mm                    |
| Connectable:                                  | Yes                                     | Type of wiring:                                                            | Through wiring included |
| Type of control gear:                         | LED operating device voltage-controlled | Number of poles:                                                           | 2                       |
| Exchangeable control gear:                    | No                                      | Conductor cross section:                                                   | 0.5 mm <sup>2</sup>     |
| Energy efficiency class of the built-in lamp: | A++, A+, A (LED)                        | Connection type:                                                           | Other                   |
| Rated life time L70/B50 at 25 °C:             | 20000 h                                 | commerial, christmas or both:                                              | NA                      |
|                                               |                                         |                                                                            |                         |