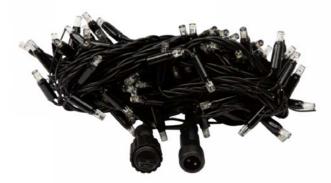

## PS36 | IP44 | Black | String | 10m | 100led | 3000K WW

┏╧┰└┰└┰└┰└┰└┰┸┰╼

| Article number:                           | 018-521                                                                                                                                                               |  |
|-------------------------------------------|-----------------------------------------------------------------------------------------------------------------------------------------------------------------------|--|
| CHANGED_LAST:                             | 21-06-2022                                                                                                                                                            |  |
| Brand:                                    | Tronix Lighting                                                                                                                                                       |  |
| Туре:                                     | String Lights 10M - Connectable                                                                                                                                       |  |
| ETIM Group:                               | EG000027 - Luminaires                                                                                                                                                 |  |
| ETIM Classes: EC002761 - Festive lighting |                                                                                                                                                                       |  |
| SYNONYM:                                  | Bulb luminaire, Candle, Candle stick light,<br>Chandelier, Christmas lighting, Christmas<br>tree lighting, Curtain light, Festive lighting,<br>Illumination cable set |  |
|                                           |                                                                                                                                                                       |  |

## Feature

| Model:                                        | Chainlight                              | Lumen maintenance at median useful life of 50,000 h at 25 °C ambient (tq): | 0 %                     |
|-----------------------------------------------|-----------------------------------------|----------------------------------------------------------------------------|-------------------------|
| Number of light centres:                      | 100                                     | Failure rate at median useful life of 50,000 h at 25 °C ambient (tq):      | 0 %                     |
| Lamp type:                                    | LED not exchangeable                    | Constant light output (CLO):                                               | No                      |
| With light source:                            | Yes                                     | Degree of protection (IP):                                                 | IP65                    |
| Colour:                                       | Other                                   | Protection class:                                                          | III                     |
| Voltage type:                                 | DC                                      | Fire resistance according to UL94:                                         | С                       |
| Nominal voltage:                              | 36 ~ 36 V                               | Colour of light:                                                           | White                   |
| Connected load:                               | 6.8 W                                   | Width:                                                                     | 0 mm                    |
| Battery power supply:                         | No                                      | Height/depth:                                                              | 0 mm                    |
| Suitable for outdoor use:                     | Yes                                     | Total length:                                                              | 10 m                    |
| With power bridge:                            | No                                      | Diameter:                                                                  | 0 mm                    |
| Connectable:                                  | Yes                                     | Type of wiring:                                                            | Through wiring included |
| Type of control gear:                         | LED operating device voltage-controlled | Number of poles:                                                           | 2                       |
| Exchangeable control gear:                    | No                                      | Conductor cross section:                                                   | 0.5 mm <sup>2</sup>     |
| Energy efficiency class of the built-in lamp: | A++, A+, A (LED)                        | Connection type:                                                           | Other                   |
| Rated life time L70/B50 at 25 °C:             | 20000 h                                 | commerial, christmas or both:                                              | NA                      |
|                                               |                                         |                                                                            |                         |