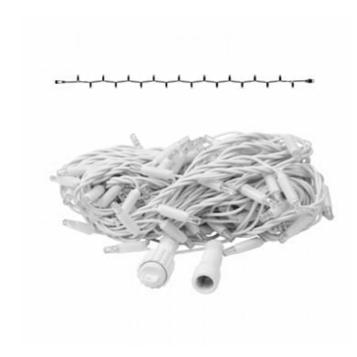

# PS36 | IP44 | white | string | 10m | 100LED | 3000K WW

Article number: 018-561

Pro system modular 36V is a low voltage modular lighting system for creating safe lighting designs in public places such as neighborhood parks, shopping centers and squares.

### **Specifications**

Type Light string LED quantity in total 100 Power supply Not included Input voltage 36V LED distance 10 cm Length 10 meter PVC Power 6,8 Watt Nr. of strings 1 Material White Connectable 20 (Wire) color Yes Carton quantity 3000K Certification mark CE, RoHS Color temperature End caps Included Warm white IP44 Light color IP rate Warranty 2 years