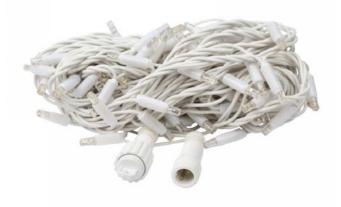

## **Feature**

|                                               |                                         |                                                                            | _                       |
|-----------------------------------------------|-----------------------------------------|----------------------------------------------------------------------------|-------------------------|
| Model:                                        | Chainlight                              | Lumen maintenance at median useful life of 50,000 h at 25 °C ambient (tq): | 0 %                     |
| Number of light centres:                      | 100                                     | Failure rate at median useful life of 50,000 h at 25 °C ambient (tq):      | 0 %                     |
| Lamp type:                                    | LED not exchangeable                    | Constant light output (CLO):                                               | No                      |
| With light source:                            | Yes                                     | Degree of protection (IP):                                                 | IP65                    |
| Colour:                                       | White                                   | Protection class:                                                          | III                     |
| Voltage type:                                 | DC                                      | Fire resistance according to UL94:                                         | С                       |
| Nominal voltage:                              | 36 ~ 36 V                               | Colour of light:                                                           | White                   |
| Connected load:                               | 6.8 W                                   | Width:                                                                     | 0 mm                    |
| Battery power supply:                         | No                                      | Height/depth:                                                              | 0 mm                    |
| Suitable for outdoor use:                     | Yes                                     | Total length:                                                              | 10 m                    |
| With power bridge:                            | No                                      | Diameter:                                                                  | 0 mm                    |
| Connectable:                                  | Yes                                     | Type of wiring:                                                            | Through wiring included |
| Type of control gear:                         | LED operating device voltage-controlled | Number of poles:                                                           | 2                       |
| Exchangeable control gear:                    | No                                      | Conductor cross section:                                                   | 0.5 mm²                 |
| Energy efficiency class of the built-in lamp: | A++, A+, A (LED)                        | Connection type:                                                           | Other                   |
| Rated life time L70/B50 at 25 °C:             | 20000 h                                 | commerial, christmas or both:                                              | NA                      |
|                                               |                                         |                                                                            |                         |