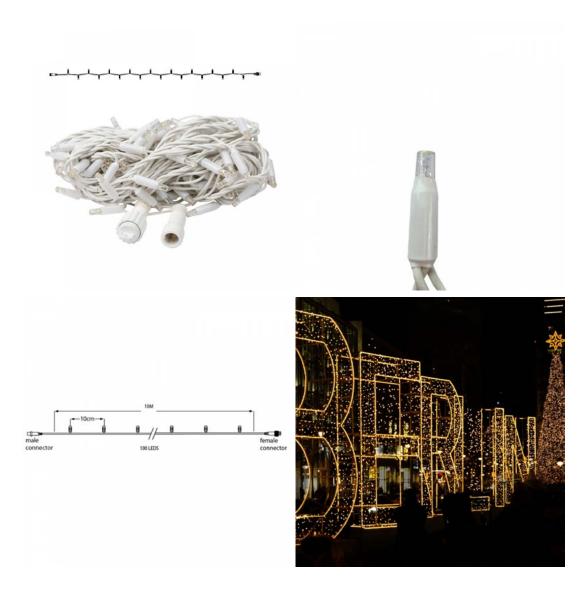

## PS36 | IP44 | White | String | 10m | 100led | 3000K WW

| Article number: | 018-561                                                                                                                                                                      |  |
|-----------------|------------------------------------------------------------------------------------------------------------------------------------------------------------------------------|--|
| CHANGED_LAST:   | 21-06-2022                                                                                                                                                                   |  |
| Brand:          | Tronix Lighting                                                                                                                                                              |  |
| Туре:           | String Lights 10M - Connectable                                                                                                                                              |  |
| ETIM Group:     | EG000027 - Luminaires                                                                                                                                                        |  |
| ETIM Classes:   | EC002761 - Festive lighting                                                                                                                                                  |  |
| SYNONYM:        | NONYM: Bulb luminaire, Candle, Candle stick light,<br>Chandelier, Christmas lighting, Christmas<br>tree lighting, Curtain light, Festive lighting,<br>Illumination cable set |  |

## **Feature**

|                                               |                                         |                                                                            | _                       |
|-----------------------------------------------|-----------------------------------------|----------------------------------------------------------------------------|-------------------------|
| Model:                                        | Chainlight                              | Lumen maintenance at median useful life of 50,000 h at 25 °C ambient (tq): | 0 %                     |
| Number of light centres:                      | 100                                     | Failure rate at median useful life of 50,000 h at 25 °C ambient (tq):      | 0 %                     |
| Lamp type:                                    | LED not exchangeable                    | Constant light output (CLO):                                               | No                      |
| With light source:                            | Yes                                     | Degree of protection (IP):                                                 | IP65                    |
| Colour:                                       | White                                   | Protection class:                                                          | III                     |
| Voltage type:                                 | DC                                      | Fire resistance according to UL94:                                         | С                       |
| Nominal voltage:                              | 36 ~ 36 V                               | Colour of light:                                                           | White                   |
| Connected load:                               | 6.8 W                                   | Width:                                                                     | 0 mm                    |
| Battery power supply:                         | No                                      | Height/depth:                                                              | 0 mm                    |
| Suitable for outdoor use:                     | Yes                                     | Total length:                                                              | 10 m                    |
| With power bridge:                            | No                                      | Diameter:                                                                  | 0 mm                    |
| Connectable:                                  | Yes                                     | Type of wiring:                                                            | Through wiring included |
| Type of control gear:                         | LED operating device voltage-controlled | Number of poles:                                                           | 2                       |
| Exchangeable control gear:                    | No                                      | Conductor cross section:                                                   | 0.5 mm²                 |
| Energy efficiency class of the built-in lamp: | A++, A+, A (LED)                        | Connection type:                                                           | Other                   |
| Rated life time L70/B50 at 25 °C:             | 20000 h                                 | commerial, christmas or both:                                              | NA                      |
|                                               |                                         |                                                                            |                         |