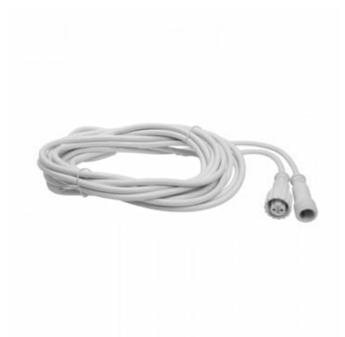

# PS36 | white | extension cable | 5 meter

This 5-meter extension cable is suitable for extending cables from the Pro system modular 36V range.

### Specifications

Type Input voltage Accessories 36V

IP rate Length IP65 5 meter (Wire) color

White