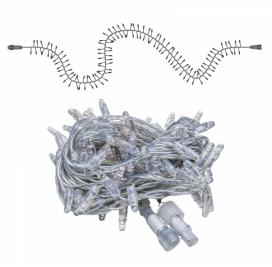

## PS36 | IP65 | Transparent | Cluster | 3m | 3000K WW

018-318 Article number: CHANGED\_LAST: 21-06-2022

Brand: Tronix Lighting Cluster Lights

ETIM Group: EG000027 - Luminaires ETIM Classes: EC002761 - Festive lighting

## **Feature**

|                                               |                                         |                                                                            | _                       |
|-----------------------------------------------|-----------------------------------------|----------------------------------------------------------------------------|-------------------------|
| Model:                                        | Chainlight                              | Lumen maintenance at median useful life of 50,000 h at 25 °C ambient (tq): | 0 %                     |
| Number of light centres:                      | 180                                     | Failure rate at median useful life of 50,000 h at 25 °C ambient (tq):      | 0 %                     |
| Lamp type:                                    | LED not exchangeable                    | Constant light output (CLO):                                               | No                      |
| With light source:                            | Yes                                     | Degree of protection (IP):                                                 | IP65                    |
| Colour:                                       | Other                                   | Protection class:                                                          | III                     |
| Voltage type:                                 | DC                                      | Fire resistance according to UL94:                                         | С                       |
| Nominal voltage:                              | 36 ~ 36 V                               | Colour of light:                                                           | White                   |
| Connected load:                               | 10.5 W                                  | Width:                                                                     | 0 mm                    |
| Battery power supply:                         | No                                      | Height/depth:                                                              | 0 mm                    |
| Suitable for outdoor use:                     | Yes                                     | Total length:                                                              | 3 m                     |
| With power bridge:                            | No                                      | Diameter:                                                                  | 0 mm                    |
| Connectable:                                  | Yes                                     | Type of wiring:                                                            | Through wiring included |
| Type of control gear:                         | LED operating device voltage-controlled | Number of poles:                                                           | 2                       |
| Exchangeable control gear:                    | No                                      | Conductor cross section:                                                   | 0.5 mm²                 |
| Energy efficiency class of the built-in lamp: | A++, A+, A (LED)                        | Connection type:                                                           | Other                   |
| Rated life time L70/B50 at 25 °C:             | 20000 h                                 | commerial, christmas or both:                                              | NA                      |
|                                               |                                         |                                                                            |                         |