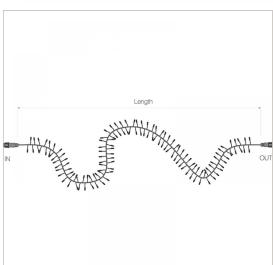

## **Feature**

|                                               |                                         |                                                                            | _                       |
|-----------------------------------------------|-----------------------------------------|----------------------------------------------------------------------------|-------------------------|
| Model:                                        | Chainlight                              | Lumen maintenance at median useful life of 50,000 h at 25 °C ambient (tq): | 0 %                     |
| Number of light centres:                      | 180                                     | Failure rate at median useful life of 50,000 h at 25 °C ambient (tq):      | 0 %                     |
| Lamp type:                                    | LED not exchangeable                    | Constant light output (CLO):                                               | No                      |
| With light source:                            | Yes                                     | Degree of protection (IP):                                                 | IP65                    |
| Colour:                                       | Other                                   | Protection class:                                                          | III                     |
| Voltage type:                                 | DC                                      | Fire resistance according to UL94:                                         | С                       |
| Nominal voltage:                              | 36 ~ 36 V                               | Colour of light:                                                           | White                   |
| Connected load:                               | 10.5 W                                  | Width:                                                                     | 0 mm                    |
| Battery power supply:                         | No                                      | Height/depth:                                                              | 0 mm                    |
| Suitable for outdoor use:                     | Yes                                     | Total length:                                                              | 3 m                     |
| With power bridge:                            | No                                      | Diameter:                                                                  | 0 mm                    |
| Connectable:                                  | Yes                                     | Type of wiring:                                                            | Through wiring included |
| Type of control gear:                         | LED operating device voltage-controlled | Number of poles:                                                           | 2                       |
| Exchangeable control gear:                    | No                                      | Conductor cross section:                                                   | 0.5 mm²                 |
| Energy efficiency class of the built-in lamp: | A++, A+, A (LED)                        | Connection type:                                                           | Other                   |
| Rated life time L70/B50 at 25 °C:             | 20000 h                                 | commerial, christmas or both:                                              | NA                      |
|                                               |                                         |                                                                            |                         |