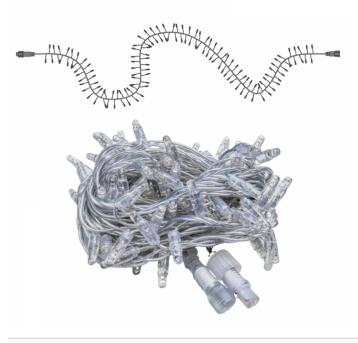

## PS36 | IP65 | Transparent | Cluster | 3m | 3000K WW

018-318 Article number: CHANGED\_LAST: 21-06-2022

Brand: Tronix Lighting Cluster Lights

ETIM Group: EG000027 - Luminaires ETIM Classes: EC002761 - Festive lighting

## **Feature**

|                                               |                                         |                                                                            | _                       |
|-----------------------------------------------|-----------------------------------------|----------------------------------------------------------------------------|-------------------------|
| Model:                                        | Chainlight                              | Lumen maintenance at median useful life of 50,000 h at 25 °C ambient (tq): | 0 %                     |
| Number of light centres:                      | 180                                     | Failure rate at median useful life of 50,000 h at 25 °C ambient (tq):      | 0 %                     |
| Lamp type:                                    | LED not exchangeable                    | Constant light output (CLO):                                               | No                      |
| With light source:                            | Yes                                     | Degree of protection (IP):                                                 | IP65                    |
| Colour:                                       | Other                                   | Protection class:                                                          | III                     |
| Voltage type:                                 | DC                                      | Fire resistance according to UL94:                                         | С                       |
| Nominal voltage:                              | 36 ~ 36 V                               | Colour of light:                                                           | White                   |
| Connected load:                               | 10.5 W                                  | Width:                                                                     | 0 mm                    |
| Battery power supply:                         | No                                      | Height/depth:                                                              | 0 mm                    |
| Suitable for outdoor use:                     | Yes                                     | Total length:                                                              | 3 m                     |
| With power bridge:                            | No                                      | Diameter:                                                                  | 0 mm                    |
| Connectable:                                  | Yes                                     | Type of wiring:                                                            | Through wiring included |
| Type of control gear:                         | LED operating device voltage-controlled | Number of poles:                                                           | 2                       |
| Exchangeable control gear:                    | No                                      | Conductor cross section:                                                   | 0.5 mm²                 |
| Energy efficiency class of the built-in lamp: | A++, A+, A (LED)                        | Connection type:                                                           | Other                   |
| Rated life time L70/B50 at 25 °C:             | 20000 h                                 | commerial, christmas or both:                                              | NA                      |
|                                               |                                         |                                                                            |                         |