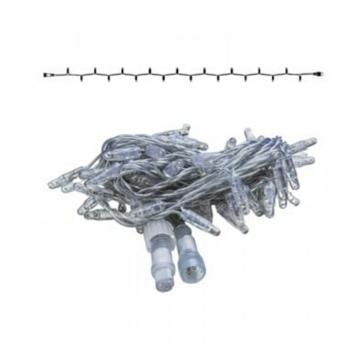

# PS36 | IP65 | transparent | string | 6m | 60LED | 2400K WW+

Article number: 018-119

Pro system modular 36V Low voltage modular lighting system to create safe light designs in public places like community parks, malls and squares.

#### **Features**

- IP65
- Round (instead of flat) LED
- Safe light designs because of the low voltage 36V
- Advanced material composition for an even longer life span and more ease of use
- Max. 50 meters in one single length. Connect more lengths to one power supply? Then work with dividers to create multiple lengths of max. 50 meters each.

### Specifications

Type Light string LED quantity in total Power supply Not included Input voltage 36V LED distance 10 cm Length 6 meter Power 4,6 Watt 1 Material PVC Nr. of strings Transparent (Wire) color Connectable Yes Carton quantity 18 Color temperature 2400K End caps Included Certification mark CE, RoHS Light color Warm white + IP rate IP65 Warranty 2 years