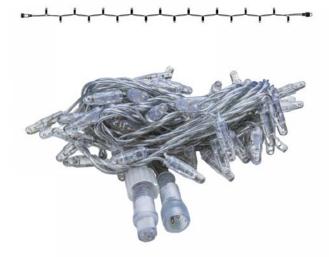

## PS36 | IP65 | Transparent | String | 6m | 60led | 2400K WW+

| Article number: | 018-119                                                                                                                                                               |
|-----------------|-----------------------------------------------------------------------------------------------------------------------------------------------------------------------|
| CHANGED_LAST:   | 21-06-2022                                                                                                                                                            |
| Brand:          | Tronix Lighting                                                                                                                                                       |
| Туре:           | String Lights 6M - Connectable                                                                                                                                        |
| ETIM Group:     | EG000027 - Luminaires                                                                                                                                                 |
| ETIM Classes:   | EC002761 - Festive lighting                                                                                                                                           |
| SYNONYM:        | Bulb luminaire, Candle, Candle stick light,<br>Chandelier, Christmas lighting, Christmas<br>tree lighting, Curtain light, Festive lighting,<br>Illumination cable set |
|                 |                                                                                                                                                                       |

## Feature

| Model:                                        | Chainlight                              | Lumen maintenance at median useful life of 50,000 h at 25 °C ambient (tq): | 0 %                     |
|-----------------------------------------------|-----------------------------------------|----------------------------------------------------------------------------|-------------------------|
| Number of light centres:                      | 60                                      | Failure rate at median useful life of 50,000 h at 25 °C ambient (tq):      | 0 %                     |
| Lamp type:                                    | LED not exchangeable                    | Constant light output (CLO):                                               | No                      |
| With light source:                            | Yes                                     | Degree of protection (IP):                                                 | IP65                    |
| Colour:                                       | Other                                   | Protection class:                                                          | III                     |
| Voltage type:                                 | DC                                      | Fire resistance according to UL94:                                         | C                       |
| Nominal voltage:                              | 36 ~ 36 V                               | Colour of light:                                                           | White                   |
| Connected load:                               | 4.6 W                                   | Width:                                                                     | 0 mm                    |
| Battery power supply:                         | No                                      | Height/depth:                                                              | 0 mm                    |
| Suitable for outdoor use:                     | Yes                                     | Total length:                                                              | 6 m                     |
| With power bridge:                            | No                                      | Diameter:                                                                  | 0 mm                    |
| Connectable:                                  | Yes                                     | Type of wiring:                                                            | Through wiring included |
| Type of control gear:                         | LED operating device voltage-controlled | Number of poles:                                                           | 2                       |
| Exchangeable control gear:                    | No                                      | Conductor cross section:                                                   | 0.5 mm <sup>2</sup>     |
| Energy efficiency class of the built-in lamp: | A++, A+, A (LED)                        | Connection type:                                                           | Other                   |
| Rated life time L70/B50 at 25 °C:             | 20000 h                                 | commerial, christmas or both:                                              | NA                      |
|                                               |                                         |                                                                            |                         |