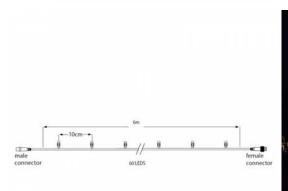

## PS36 | IP65 | Transparent | String | 6m | 60led | 2400K WW+

| Article number: | 018-119                                                                                                                                                               |
|-----------------|-----------------------------------------------------------------------------------------------------------------------------------------------------------------------|
| CHANGED_LAST:   | 21-06-2022                                                                                                                                                            |
| Brand:          | Tronix Lighting                                                                                                                                                       |
| Туре:           | String Lights 6M - Connectable                                                                                                                                        |
| ETIM Group:     | EG000027 - Luminaires                                                                                                                                                 |
| ETIM Classes:   | EC002761 - Festive lighting                                                                                                                                           |
| SYNONYM:        | Bulb luminaire, Candle, Candle stick light,<br>Chandelier, Christmas lighting, Christmas<br>tree lighting, Curtain light, Festive lighting,<br>Illumination cable set |
|                 |                                                                                                                                                                       |

## Feature

| Model:                                        | Chainlight                              | Lumen maintenance at median useful life of 50,000 h at 25 °C ambient (tq): | 0 %                     |
|-----------------------------------------------|-----------------------------------------|----------------------------------------------------------------------------|-------------------------|
| Number of light centres:                      | 60                                      | Failure rate at median useful life of 50,000 h at 25 °C ambient (tq):      | 0 %                     |
| Lamp type:                                    | LED not exchangeable                    | Constant light output (CLO):                                               | No                      |
| With light source:                            | Yes                                     | Degree of protection (IP):                                                 | IP65                    |
| Colour:                                       | Other                                   | Protection class:                                                          | III                     |
| Voltage type:                                 | DC                                      | Fire resistance according to UL94:                                         | C                       |
| Nominal voltage:                              | 36 ~ 36 V                               | Colour of light:                                                           | White                   |
| Connected load:                               | 4.6 W                                   | Width:                                                                     | 0 mm                    |
| Battery power supply:                         | No                                      | Height/depth:                                                              | 0 mm                    |
| Suitable for outdoor use:                     | Yes                                     | Total length:                                                              | 6 m                     |
| With power bridge:                            | No                                      | Diameter:                                                                  | 0 mm                    |
| Connectable:                                  | Yes                                     | Type of wiring:                                                            | Through wiring included |
| Type of control gear:                         | LED operating device voltage-controlled | Number of poles:                                                           | 2                       |
| Exchangeable control gear:                    | No                                      | Conductor cross section:                                                   | 0.5 mm <sup>2</sup>     |
| Energy efficiency class of the built-in lamp: | A++, A+, A (LED)                        | Connection type:                                                           | Other                   |
| Rated life time L70/B50 at 25 °C:             | 20000 h                                 | commerial, christmas or both:                                              | NA                      |
|                                               |                                         |                                                                            |                         |

## Packaging data

| Weight       | 420 gr     |
|--------------|------------|
| Width        | 80 mm      |
| Height       | 100 mm     |
| Length       | 180 mm     |
| Customs code | 8544429090 |

Page: 2/3