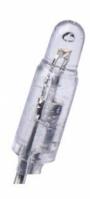

## PS36 | IP65 | Transparent | String | 6m | 60led | 2400K WW+

| Article number: | 018-119                                                                                                                                                               |
|-----------------|-----------------------------------------------------------------------------------------------------------------------------------------------------------------------|
| CHANGED_LAST:   | 21-06-2022                                                                                                                                                            |
| Brand:          | Tronix Lighting                                                                                                                                                       |
| Туре:           | String Lights 6M - Connectable                                                                                                                                        |
| ETIM Group:     | EG000027 - Luminaires                                                                                                                                                 |
| ETIM Classes:   | EC002761 - Festive lighting                                                                                                                                           |
| SYNONYM:        | Bulb luminaire, Candle, Candle stick light,<br>Chandelier, Christmas lighting, Christmas<br>tree lighting, Curtain light, Festive lighting,<br>Illumination cable set |
|                 |                                                                                                                                                                       |

## Feature

| Model:                                        | Chainlight                              | Lumen maintenance at median useful life of 50,000 h at 25 °C ambient (tq): | 0 %                     |
|-----------------------------------------------|-----------------------------------------|----------------------------------------------------------------------------|-------------------------|
| Number of light centres:                      | 60                                      | Failure rate at median useful life of 50,000 h at 25 °C ambient (tq):      | 0 %                     |
| Lamp type:                                    | LED not exchangeable                    | Constant light output (CLO):                                               | No                      |
| With light source:                            | Yes                                     | Degree of protection (IP):                                                 | IP65                    |
| Colour:                                       | Other                                   | Protection class:                                                          | III                     |
| Voltage type:                                 | DC                                      | Fire resistance according to UL94:                                         | C                       |
| Nominal voltage:                              | 36 ~ 36 V                               | Colour of light:                                                           | White                   |
| Connected load:                               | 4.6 W                                   | Width:                                                                     | 0 mm                    |
| Battery power supply:                         | No                                      | Height/depth:                                                              | 0 mm                    |
| Suitable for outdoor use:                     | Yes                                     | Total length:                                                              | 6 m                     |
| With power bridge:                            | No                                      | Diameter:                                                                  | 0 mm                    |
| Connectable:                                  | Yes                                     | Type of wiring:                                                            | Through wiring included |
| Type of control gear:                         | LED operating device voltage-controlled | Number of poles:                                                           | 2                       |
| Exchangeable control gear:                    | No                                      | Conductor cross section:                                                   | 0.5 mm <sup>2</sup>     |
| Energy efficiency class of the built-in lamp: | A++, A+, A (LED)                        | Connection type:                                                           | Other                   |
| Rated life time L70/B50 at 25 °C:             | 20000 h                                 | commerial, christmas or both:                                              | NA                      |
|                                               |                                         |                                                                            |                         |