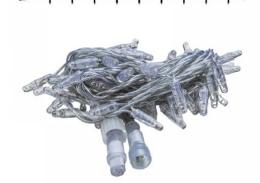

## PS36 | IP65 | Transparent | String | 6m | 60led | 2400K WW+

| Article number: | 018-119                                                                                                                                                               |
|-----------------|-----------------------------------------------------------------------------------------------------------------------------------------------------------------------|
| CHANGED_LAST:   | 21-06-2022                                                                                                                                                            |
| Brand:          | Tronix Lighting                                                                                                                                                       |
| Туре:           | String Lights 6M - Connectable                                                                                                                                        |
| ETIM Group:     | EG000027 - Luminaires                                                                                                                                                 |
| ETIM Classes:   | EC002761 - Festive lighting                                                                                                                                           |
| SYNONYM:        | Bulb luminaire, Candle, Candle stick light,<br>Chandelier, Christmas lighting, Christmas<br>tree lighting, Curtain light, Festive lighting,<br>Illumination cable set |
|                 |                                                                                                                                                                       |

## Feature

| Model:                                        | Chainlight                              | Lumen maintenance at median useful life of 50,000 h at 25 °C ambient (tq): | 0 %                     |
|-----------------------------------------------|-----------------------------------------|----------------------------------------------------------------------------|-------------------------|
| Number of light centres:                      | 60                                      | Failure rate at median useful life of 50,000 h at 25 °C ambient (tq):      | 0 %                     |
| Lamp type:                                    | LED not exchangeable                    | Constant light output (CLO):                                               | No                      |
| With light source:                            | Yes                                     | Degree of protection (IP):                                                 | IP65                    |
| Colour:                                       | Other                                   | Protection class:                                                          | III                     |
| Voltage type:                                 | DC                                      | Fire resistance according to UL94:                                         | C                       |
| Nominal voltage:                              | 36 ~ 36 V                               | Colour of light:                                                           | White                   |
| Connected load:                               | 4.6 W                                   | Width:                                                                     | 0 mm                    |
| Battery power supply:                         | No                                      | Height/depth:                                                              | 0 mm                    |
| Suitable for outdoor use:                     | Yes                                     | Total length:                                                              | 6 m                     |
| With power bridge:                            | No                                      | Diameter:                                                                  | 0 mm                    |
| Connectable:                                  | Yes                                     | Type of wiring:                                                            | Through wiring included |
| Type of control gear:                         | LED operating device voltage-controlled | Number of poles:                                                           | 2                       |
| Exchangeable control gear:                    | No                                      | Conductor cross section:                                                   | 0.5 mm <sup>2</sup>     |
| Energy efficiency class of the built-in lamp: | A++, A+, A (LED)                        | Connection type:                                                           | Other                   |
| Rated life time L70/B50 at 25 °C:             | 20000 h                                 | commerial, christmas or both:                                              | NA                      |
|                                               |                                         |                                                                            |                         |