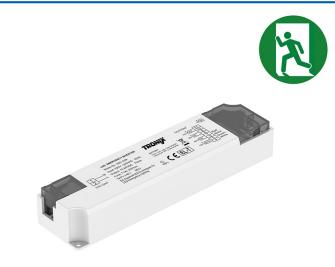

## LED emergency pack | 10 - 60V | 70mA | auto test

Autotest is a function that provides emergency lighting for automatic periodic testing of the light source, electronics and battery. This is a protocol that complies with the international standard IEC62034.

### Feature

| Lamp type:            | LED                                  | With remote switch connection: | No          |
|-----------------------|--------------------------------------|--------------------------------|-------------|
| Power:                | 4 W                                  | Nominal voltage:               | 200 ~ 240 V |
| Monitoring equipment: | Automatic self test                  | Protection class:              | II          |
| Wiring system:        | Continuous circuit/emergency circuit | Nominal operation time:        | 3 ~ 3 h     |