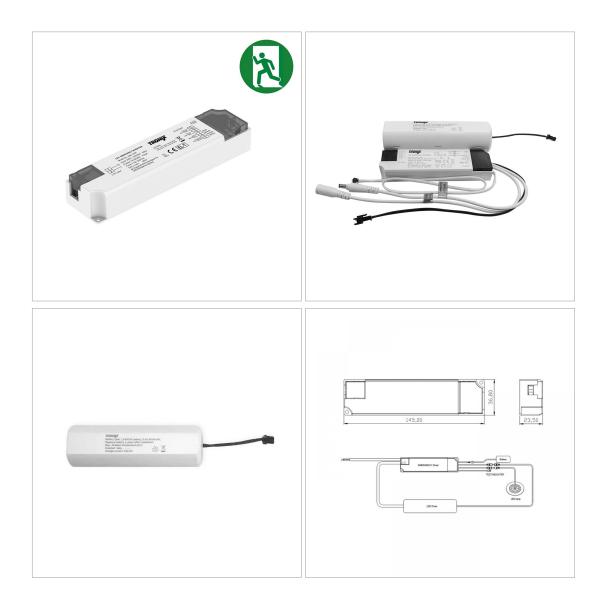

## LED emergency pack | 10 - 60V | 70mA | auto test

Autotest is a function that provides emergency lighting for automatic periodic testing of the light source, electronics and battery. This is a protocol that complies with the international standard IEC62034.

#### The luminaire has the following tests

- Test after commissioning: as soon as the luminaire is connected for the first time. The batteries are charging for 24 hours, after 24 hours a full autonomy test takes place. After that, the batteries are recharging again for 24 hours.
- Short function test: for 3 seconds the luminaire tests (after pressing and releasing the test button) the condition of battery, electronics and light source.
- 3. Monthly function test: automatic 3-minute monthly test. 4. Annual autonomy test: 3-hour automatic, annual, full autonomy test

### Feature

| Lamp type:            | LED                                  | With remote switch connection: | No          |
|-----------------------|--------------------------------------|--------------------------------|-------------|
| Power:                | 4 W                                  | Nominal voltage:               | 200 ~ 240 V |
| Monitoring equipment: | Automatic self test                  | Protection class:              | II          |
| Wiring system:        | Continuous circuit/emergency circuit | Nominal operation time:        | 3 ~ 3 h     |