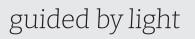

### Feature

| Lamp type:            | LED                                  | With remote switch connection: | No          |
|-----------------------|--------------------------------------|--------------------------------|-------------|
| Power:                | 4 W                                  | Nominal voltage:               | 200 ~ 240 V |
| Monitoring equipment: | Automatic self test                  | Protection class:              | II          |
| Wiring system:        | Continuous circuit/emergency circuit | Nominal operation time:        | 3 ~ 3 h     |

### Packaging data

| Weight       | 440 gr     |
|--------------|------------|
| Width        | 127 mm     |
| Height       | 65 mm      |
| Length       | 190 mm     |
| Customs code | 8507302090 |

Page: 2/3