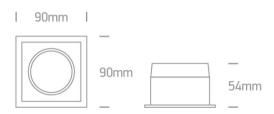

Downloads

Dimensions

### **Physical Specification**

| Item Group | 03 Recessed Spots Adjustable         |
|------------|--------------------------------------|
| Family     | The Dark Light Square Spots Die cast |
| Order Code | 51105D/G                             |
| Colour     | Grey                                 |
| Material   | Die Cast                             |
| Shape      | Rectangular                          |
| Length     | 90mm                                 |

| Width              | 90mm        |
|--------------------|-------------|
| Height             | 54mm        |
| Cutout Hole Width  | 80mm        |
| Cutout Hole Length | 80mm        |
| Recessed Ceiling   | Yes         |
| Depth Required     | 85mm        |
| Indoor             | Yes         |
| Adjustable         | 1 Direction |
|                    |             |