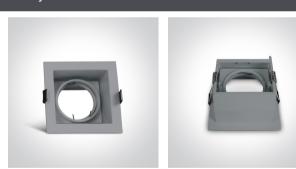

# **Product Datasheet**

03 Recessed Spots Adjustable>The Dark Light Square Spots Die cast

51105D/G



Dark Light Recessed Square adjustable MR16 spot with GU5.3 lampholder.

Complies with standard EN60598-1 and any other specific standards.



Downloads







Dimensions



### Gallery



### **Physical Specification**

| Item Group | 03 Recessed Spots Adjustable         |
|------------|--------------------------------------|
| Family     | The Dark Light Square Spots Die cast |
| Order Code | 51105D/G                             |
| Colour     | Grey                                 |
| Material   | Die Cast                             |
| Shape      | Rectangular                          |
| Length     | 90mm                                 |

| Width              | 90mm        |
|--------------------|-------------|
| Height             | 54mm        |
| Cutout Hole Width  | 80mm        |
| Cutout Hole Length | 80mm        |
| Recessed Ceiling   | Yes         |
| Depth Required     | 85mm        |
| Indoor             | Yes         |
| Adjustable         | 1 Direction |