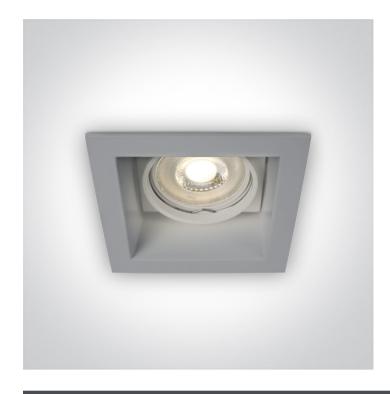

# **Product Datasheet**

03 Recessed Spots Adjustable>The Dark Light Square Spots Die cast

51105D/G

Dark Light Recessed Square adjustable MR16 spot with GU5.3 lampholder.

Complies with standard EN60598-1 and any other specific standards.

### Gallery

### **Physical Specification**

| Item Group | 03 Recessed Spots Adjustable         |
|------------|--------------------------------------|
| Family     | The Dark Light Square Spots Die cast |
| Order Code | 51105D/G                             |
| Colour     | Grey                                 |
| Material   | Die Cast                             |
| Shape      | Rectangular                          |
| Length     | 90mm                                 |

| Width              | 90mm        |
|--------------------|-------------|
| Height             | 54mm        |
| Cutout Hole Width  | 80mm        |
| Cutout Hole Length | 80mm        |
| Recessed Ceiling   | Yes         |
| Depth Required     | 85mm        |
| Indoor             | Yes         |
| Adjustable         | 1 Direction |
|                    |             |