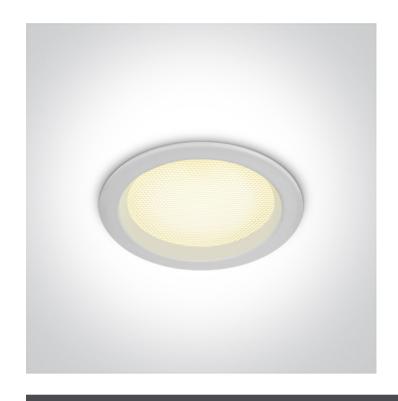

## 10110U/W/V

10W SMD LED UGR19 CCT Variable downlight, IP44.

Complete with 200mA driver.

Complies with standard EN60598-1 and any other specific standards.

Downloads

Dimensions

Gallery

#### **Physical Specification**

Item Group Family Order Code Colour Material **Diffuser Material** Shape

New 2025 Edition 2

Downlights Fixed LED

10110U/W/V

White

Die Cast

Plastic

Circular

| Height                     | 35mm              |
|----------------------------|-------------------|
| Diameter                   | 95mm              |
| Cutout Hole Diameter       | 86mm              |
| Recessed Ceiling           | Yes               |
| Depth Required             | 55mm              |
| Indoor                     | Yes               |
| Adjustable                 | No                |
| IK Rating                  | 4                 |
|                            |                   |
| Electrical Characteristics |                   |
|                            |                   |
| Gear                       | External-Included |
| Fitting I Driver           |                   |
| Fitting + Driver           |                   |
| Input Voltage              | 220-240V          |
| 50 Hz                      | Yes               |
| 60 Hz                      | Yes               |
| Safety Class               |                   |
| Power(Watts)               | 10W               |
| IP Rating                  | IP44              |
| Light Source               | LED built in      |
| Dimmable                   | No                |
| F Mark                     | F                 |
|                            |                   |
| Fitting                    |                   |
| Input Type                 | Constant Current  |
| Input Current              | 200mA             |
| Safety Class               |                   |
| IP Rating                  | IP44              |
| Light Source               | LED built in      |
| LED Type                   | SMD 2835          |
|                            |                   |