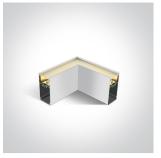

## 38151A/W/V

CCT and Power variable 50W UGR19 Linear system with diffuser for surface or suspended installation, ideal for offices.

Complete with power variable driver.

Complies with standard EN60598-1 and any other specific standards.

### Related items

050170D/W/V

38150E/W

| D               | _     |           |
|-----------------|-------|-----------|
| <b>Physical</b> | Speci | itication |

| Item Group        | New 2025 Edition 2 |
|-------------------|--------------------|
| Family            | Office & Kitchen   |
| Order Code        | 38151A/W/V         |
| Colour            | White              |
| Material          | Aluminium          |
| Shape             | Rectangular        |
| Length            | 1500mm             |
| Width             | 70mm               |
| Height            | 35mm               |
| Surface Ceiling   | Yes                |
| Suspended Ceiling | Yes                |
| Indoor            | Yes                |
| Adjustable        | No                 |
|                   |                    |