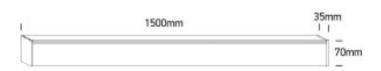

Downloads

Dimensions

### Related items

050170D/W/V

38150E/W

| D               | _     |           |
|-----------------|-------|-----------|
| <b>Physical</b> | Speci | itication |

| Item Group        | New 2025 Edition 2 |
|-------------------|--------------------|
| Family            | Office & Kitchen   |
| Order Code        | 38151A/W/V         |
| Colour            | White              |
| Material          | Aluminium          |
| Shape             | Rectangular        |
| Length            | 1500mm             |
| Width             | 70mm               |
| Height            | 35mm               |
| Surface Ceiling   | Yes                |
| Suspended Ceiling | Yes                |
| Indoor            | Yes                |
| Adjustable        | No                 |
|                   |                    |