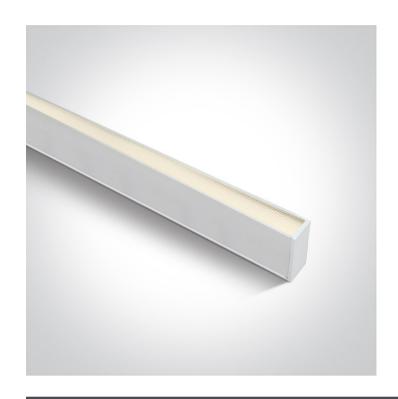

## 38151A/W/V

CCT and Power variable 50W UGR19 Linear system with diffuser for surface or suspended installation, ideal for offices.

Complete with power variable driver.

Complies with standard EN60598-1 and any other specific standards.

#### Gallery