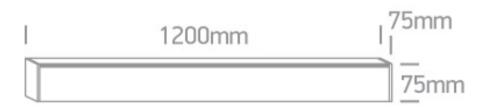

# Physical Specification Item Group New 2025 Edition 2 Family Office & Kitchen Order Code 38160A/W/V Colour White Material Aluminium Diffuser Material PC Shape Rectangular Length 1200mm Width 75mm Height 75mm Surface Ceiling Yes Suspended Ceiling Yes Indoor Yes Adjustable No Electrical Characteristics Gear Built In