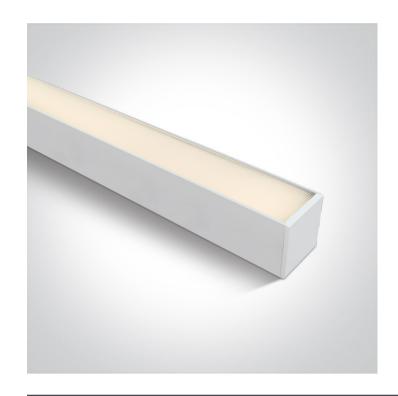

## 38160A/W/V

CCT and Power variable 40W UGR19 Linear system with diffuser for surface or suspended installation, ideal for offices.

Complete with power variable driver.

Complies with standard EN60598-1 and any other specific standards

# Physical Specification Item Group New 2025 Edition 2 Family Office & Kitchen Order Code 38160A/W/V Colour White Material Aluminium Diffuser Material PC Shape Rectangular Length 1200mm Width 75mm Height 75mm Surface Ceiling Yes Suspended Ceiling Yes Indoor Yes Adjustable No Electrical Characteristics Gear Built In