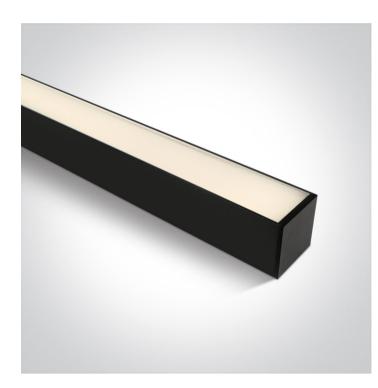

# 38161A/B/V

CCT and Power variable 50W UGR19 Linear system with diffuser for surface or suspended installation, ideal for offices.

Complete with power variable driver.

Complies with standard EN60598-1 and any other specific standards

#### Physical Specification

| Item Group        | New 2025 Edition 2 |
|-------------------|--------------------|
| Family            | Office & Kitchen   |
| Order Code        | 38161A/B/V         |
| Colour            | Black              |
| Material          | Aluminium          |
| Shape             | Rectangular        |
| Length            | 1500mm             |
| Width             | 75mm               |
| Height            | 75mm               |
| Surface Ceiling   | Yes                |
| Suspended Ceiling | Yes                |
| Indoor            | Yes                |
| Adjustable        | No                 |