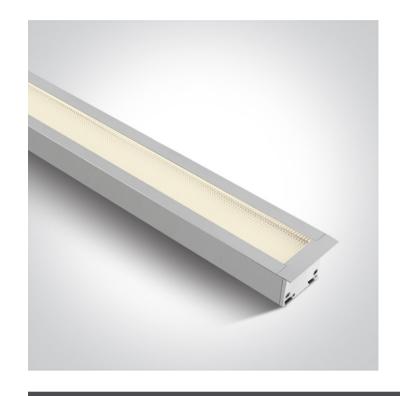

# 38145AR/W/V

CCT and Power variable 40W UGR19 Recessed linear with diffuser, ideal for offices.

Complete with power variable driver.

Complies with standard EN60598-1 and any other specific standards.

Downloads

#### Gallery