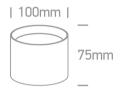

New 2025 Edition 2

Wall & Ceiling LED

12112D/W/V

White

Aluminium

Circular

75mm

| Diameter                  | 100mm            |
|---------------------------|------------------|
| Surface Ceiling           | Yes              |
| Indoor                    | Yes              |
| Adjustable                | No               |
|                           |                  |
| lectrical Characteristics |                  |
|                           |                  |
| Gear                      | Built In         |
|                           |                  |
| Fitting + Driver          |                  |
| Input Voltage             | 220-240V         |
| 50 Hz                     | Yes              |
| 60 Hz                     | Yes              |
| Safety Class              |                  |
| Power(Watts)              | 12W              |
| IP Rating                 | IP44             |
| Light Source              | LED built in     |
| Dimmable                  | No               |
| F Mark                    | F                |
|                           |                  |
| Fitting                   |                  |
| Input Type                | Constant Current |
| IP Rating                 | IP44             |
| Light Source              | LED built in     |
| LED Type                  | SMD              |
| F Mark                    | F                |
|                           |                  |
| Gear                      |                  |
| Gear Type                 | Led Driver       |
| Input Voltage             | 220-240V         |
| 50 Hz                     | Yes              |
| 60 Hz                     | Yes              |