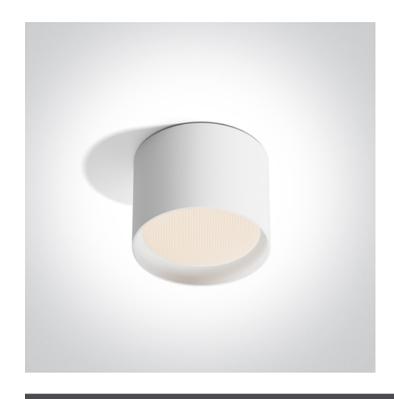

## 12112D/W/V

CCT Variable 12W LED surface mounted downlight. IP44.

Supplied with non-dimmable driver.

Complies with standard EN60598-1 and any other specific standards.

Downloads

Dimensions

## Gallery

New 2025 Edition 2

Wall & Ceiling LED

12112D/W/V

White

Aluminium

Circular

75mm

| Diameter                  | 100mm            |
|---------------------------|------------------|
| Surface Ceiling           | Yes              |
| Indoor                    | Yes              |
| Adjustable                | No               |
|                           |                  |
| lectrical Characteristics |                  |
|                           |                  |
| Gear                      | Built In         |
|                           |                  |
| Fitting + Driver          |                  |
| Input Voltage             | 220-240V         |
| 50 Hz                     | Yes              |
| 60 Hz                     | Yes              |
| Safety Class              |                  |
| Power(Watts)              | 12W              |
| IP Rating                 | IP44             |
| Light Source              | LED built in     |
| Dimmable                  | No               |
| F Mark                    | F                |
|                           |                  |
| Fitting                   |                  |
| Input Type                | Constant Current |
| IP Rating                 | IP44             |
| Light Source              | LED built in     |
| LED Type                  | SMD              |
| F Mark                    | F                |
|                           |                  |
| Gear                      |                  |
| Gear Type                 | Led Driver       |
| Input Voltage             | 220-240V         |
| 50 Hz                     | Yes              |
| 60 Hz                     | Yes              |