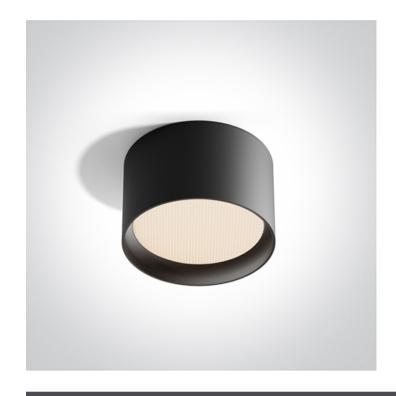

## 12120D/B/V

CCT Variable 20W LED surface mounted downlight. IP44.

Supplied with non-dimmable driver.

Complies with standard EN60598-1 and any other specific standards.

Downloads

Dimensions

## Gallery

12120D/B/V

Black

Aluminium

Circular

80mm

| Diameter                   | 130mm            |
|----------------------------|------------------|
| Surface Ceiling            | Yes              |
| Indoor                     | Yes              |
| Adjustable                 | No               |
|                            |                  |
| Electrical Characteristics |                  |
|                            |                  |
| Gear                       | Built In         |
| Fitting + Driver           |                  |
| Input Voltage              | 220-240V         |
| 50 Hz                      | Yes              |
| 60 Hz                      | Yes              |
| Safety Class               |                  |
| Power(Watts)               | 20W              |
| IP Rating                  | IP44             |
| Light Source               | LED built in     |
| Dimmable                   | No               |
| F Mark                     | F                |
|                            |                  |
| Fitting                    |                  |
| Input Type                 | Constant Current |
| IP Rating                  | IP44             |
| Light Source               | LED built in     |
| LED Type                   | SMD              |
| F Mark                     | F                |
|                            |                  |
| Gear                       |                  |
| Gear Type                  | Led Driver       |
| Input Voltage              | 220-240V         |
| 50 Hz                      | Yes              |
| 60 Hz                      | Yes              |
|                            |                  |