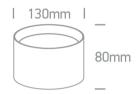

12120D/B/V

Black

Aluminium

Circular

80mm

| Diameter                   | 130mm            |
|----------------------------|------------------|
| Surface Ceiling            | Yes              |
| Indoor                     | Yes              |
| Adjustable                 | No               |
|                            |                  |
| Electrical Characteristics |                  |
|                            |                  |
| Gear                       | Built In         |
| Fitting + Driver           |                  |
| Input Voltage              | 220-240V         |
| 50 Hz                      | Yes              |
| 60 Hz                      | Yes              |
| Safety Class               |                  |
| Power(Watts)               | 20W              |
| IP Rating                  | IP44             |
| Light Source               | LED built in     |
| Dimmable                   | No               |
| F Mark                     | F                |
|                            |                  |
| Fitting                    |                  |
| Input Type                 | Constant Current |
| IP Rating                  | IP44             |
| Light Source               | LED built in     |
| LED Type                   | SMD              |
| F Mark                     | F                |
|                            |                  |
| Gear                       |                  |
| Gear Type                  | Led Driver       |
| Input Voltage              | 220-240V         |
| 50 Hz                      | Yes              |
| 60 Hz                      | Yes              |
|                            |                  |