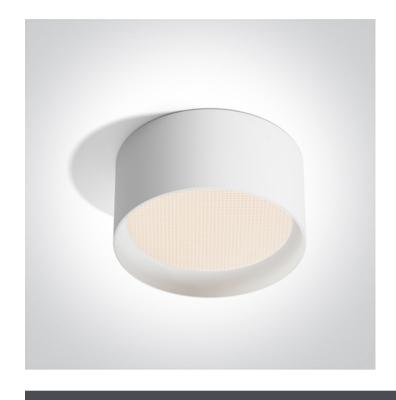

## 12125D/W/V

CCT Variable 25W LED surface mounted downlight. IP44.

Supplied with non-dimmable driver.

Complies with standard EN60598-1 and any other specific standards.

Downloads

Dimensions

## Gallery

New 2025 Edition 2

Wall & Ceiling LED

12125D/W/V

White

Aluminium

Circular

80mm

| Diameter                  | 160mm            |
|---------------------------|------------------|
| Surface Ceiling           | Yes              |
| Indoor                    | Yes              |
| Adjustable                | No               |
|                           |                  |
| lectrical Characteristics |                  |
|                           |                  |
| Gear                      | Built In         |
|                           |                  |
| Fitting + Driver          |                  |
| Input Voltage             | 220-240V         |
| 50 Hz                     | Yes              |
| 60 Hz                     | Yes              |
| Safety Class              |                  |
| Power(Watts)              | 25W              |
| IP Rating                 | IP44             |
| Light Source              | LED built in     |
| Dimmable                  | No               |
| F Mark                    | F                |
|                           |                  |
| Fitting                   |                  |
| Input Type                | Constant Current |
| IP Rating                 | IP44             |
| Light Source              | LED built in     |
| LED Type                  | SMD              |
| F Mark                    | F                |
|                           |                  |
| Gear                      |                  |
| Gear Type                 | Led Driver       |
| Input Voltage             | 220-240V         |
| 50 Hz                     | Yes              |
| 60 Hz                     | Yes              |