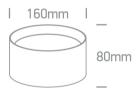

## 12125D/W/V

CCT Variable 25W LED surface mounted downlight. IP44.

Supplied with non-dimmable driver.

Complies with standard EN60598-1 and any other specific standards.

Downloads

Dimensions

New 2025 Edition 2

Wall & Ceiling LED

12125D/W/V

White

Aluminium

Circular

80mm

| Diameter                  | 160mm            |
|---------------------------|------------------|
| Surface Ceiling           | Yes              |
| Indoor                    | Yes              |
| Adjustable                | No               |
|                           |                  |
| lectrical Characteristics |                  |
|                           |                  |
| Gear                      | Built In         |
|                           |                  |
| Fitting + Driver          |                  |
| Input Voltage             | 220-240V         |
| 50 Hz                     | Yes              |
| 60 Hz                     | Yes              |
| Safety Class              |                  |
| Power(Watts)              | 25W              |
| IP Rating                 | IP44             |
| Light Source              | LED built in     |
| Dimmable                  | No               |
| F Mark                    | F                |
|                           |                  |
| Fitting                   |                  |
| Input Type                | Constant Current |
| IP Rating                 | IP44             |
| Light Source              | LED built in     |
| LED Type                  | SMD              |
| F Mark                    | F                |
|                           |                  |
| Gear                      |                  |
| Gear Type                 | Led Driver       |
| Input Voltage             | 220-240V         |
| 50 Hz                     | Yes              |
| 60 Hz                     | Yes              |