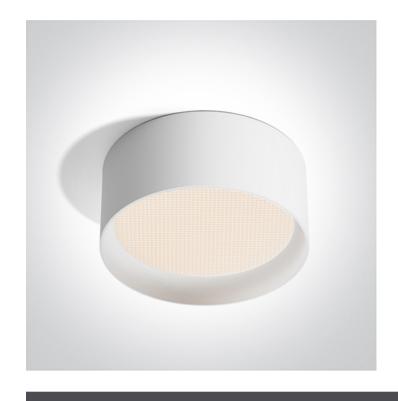

## Gallery

## **Physical Specification**

| Item Group | New 2025 Edition 2 |
|------------|--------------------|
| Family     | Wall & Ceiling LED |
| Order Code | 12130D/W/V         |
| Colour     | White              |
| Material   | Aluminium          |
| Shape      | Circular           |
| Height     | 85mm               |