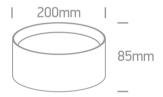

## **Physical Specification**

| Item Group | New 2025 Edition 2 |
|------------|--------------------|
| Family     | Wall & Ceiling LED |
| Order Code | 12130D/W/V         |
| Colour     | White              |
| Material   | Aluminium          |
| Shape      | Circular           |
| Height     | 85mm               |

| Diameter                   | 200mm            |
|----------------------------|------------------|
| Surface Ceiling            | Yes              |
| Indoor                     | Yes              |
| Adjustable                 | No               |
|                            |                  |
| Electrical Characteristics |                  |
|                            |                  |
| Gear                       | Built In         |
|                            |                  |
| Fitting + Driver           |                  |
| Input Voltage              | 220-240V         |
| 50 Hz                      | Yes              |
| 60 Hz                      | Yes              |
| Safety Class               |                  |
| Power(Watts)               | 30W              |
| IP Rating                  | IP44             |
| Light Source               | LED built in     |
| Dimmable                   | No               |
| F Mark                     | F                |
|                            |                  |
| Fitting                    |                  |
| Input Type                 | Constant Current |
| IP Rating                  | IP44             |
| Light Source               | LED built in     |
| LED Type                   | SMD              |
| F Mark                     | F                |
|                            |                  |
| Gear                       |                  |
| Gear Type                  | Led Driver       |
| Input Voltage              | 220-240V         |
| 50 Hz                      | Yes              |
| 60 Hz                      | Yes              |
|                            |                  |