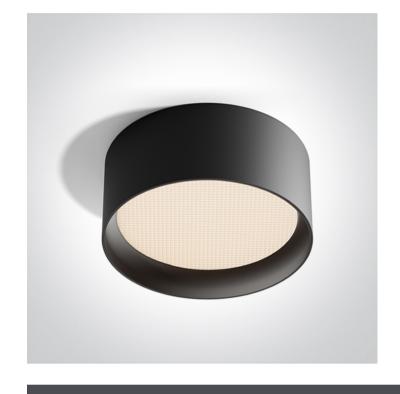

## **Physical Specification**

| Item Group |  |
|------------|--|
| Family     |  |
| Order Code |  |
| Colour     |  |
| Material   |  |
| Shape      |  |
| Height     |  |

New 2025 Edition 2

Wall & Ceiling LED

12130D/B/V

Black

Aluminium

Circular

85mm

| Diameter                   | 200mm            |
|----------------------------|------------------|
| Surface Ceiling            | Yes              |
| Indoor                     | Yes              |
| Adjustable                 | No               |
|                            |                  |
| Electrical Characteristics |                  |
|                            |                  |
| Gear                       | Built In         |
|                            |                  |
| Fitting + Driver           |                  |
| Input Voltage              | 220-240V         |
| 50 Hz                      | Yes              |
| 60 Hz                      | Yes              |
| Safety Class               |                  |
| Power(Watts)               | 30W              |
| IP Rating                  | IP44             |
| Light Source               | LED built in     |
| Dimmable                   | No               |
| F Mark                     | F                |
|                            |                  |
| Fitting                    |                  |
| Input Type                 | Constant Current |
| IP Rating                  | IP44             |
| Light Source               | LED built in     |
| LED Type                   | SMD              |
| F Mark                     | F                |
|                            |                  |
| Gear                       |                  |
| Gear Type                  | Led Driver       |
| Input Voltage              | 220-240V         |
| 50 Hz                      | Yes              |
| 60 Hz                      | Yes              |
|                            |                  |