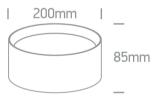

## **Physical Specification**

| Item Group |  |
|------------|--|
| Family     |  |
| Order Code |  |
| Colour     |  |
| Material   |  |
| Shape      |  |
| Height     |  |

New 2025 Edition 2

Wall & Ceiling LED

12130D/B/V

Black

Aluminium

Circular

85mm

| Diameter                   | 200mm            |
|----------------------------|------------------|
| Surface Ceiling            | Yes              |
| Indoor                     | Yes              |
| Adjustable                 | No               |
|                            |                  |
| Electrical Characteristics |                  |
|                            |                  |
| Gear                       | Built In         |
|                            |                  |
| Fitting + Driver           |                  |
| Input Voltage              | 220-240V         |
| 50 Hz                      | Yes              |
| 60 Hz                      | Yes              |
| Safety Class               |                  |
| Power(Watts)               | 30W              |
| IP Rating                  | IP44             |
| Light Source               | LED built in     |
| Dimmable                   | No               |
| F Mark                     | F                |
|                            |                  |
| Fitting                    |                  |
| Input Type                 | Constant Current |
| IP Rating                  | IP44             |
| Light Source               | LED built in     |
| LED Type                   | SMD              |
| F Mark                     | F                |
|                            |                  |
| Gear                       |                  |
| Gear Type                  | Led Driver       |
| Input Voltage              | 220-240V         |
| 50 Hz                      | Yes              |
| 60 Hz                      | Yes              |
|                            |                  |