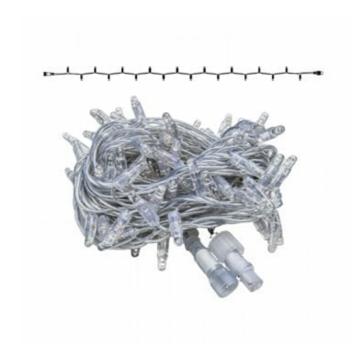

# PS36 | IP65 | transp. | string | 10m | 100LED | 2400K WW+

Article number: 018-139

Pro system modular 36V Low voltage modular lighting system to create safe light designs in public places like community parks, malls and squares.

## **Specifications**

Not included Type Light string LED quantity in total 100 Power supply Input voltage 36V LED distance 10 cm Length 10 meter Power 6,8 Watt Nr. of strings 1 Material PVC (Wire) color Transparent Connectable Yes Carton quantity 10 Color temperature 2400K End caps Included Certification mark CE, RoHS Light color Warm white + IP rate IP65 Warranty 2 years