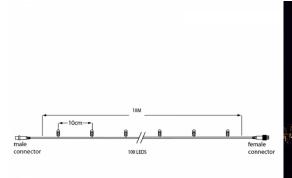

## PS36 | IP65 | Transp. | String | 10m | 100led | 2400K WW+

| Article number: | 018-139                                                                                                                                                               |
|-----------------|-----------------------------------------------------------------------------------------------------------------------------------------------------------------------|
| CHANGED_LAST:   | 21-06-2022                                                                                                                                                            |
| Brand:          | Tronix Lighting                                                                                                                                                       |
| Туре:           | String Lights 10M - Connectable                                                                                                                                       |
| ETIM Group:     | EG000027 - Luminaires                                                                                                                                                 |
| ETIM Classes:   | EC002761 - Festive lighting                                                                                                                                           |
| SYNONYM:        | Bulb luminaire, Candle, Candle stick light,<br>Chandelier, Christmas lighting, Christmas<br>tree lighting, Curtain light, Festive lighting,<br>Illumination cable set |
|                 |                                                                                                                                                                       |

## Feature

| Model:                                        | Chainlight                              | Lumen maintenance at median useful life of 50,000 h at 25 °C ambient (tq): | 0 %                     |
|-----------------------------------------------|-----------------------------------------|----------------------------------------------------------------------------|-------------------------|
| Number of light centres:                      | 100                                     | Failure rate at median useful life of 50,000 h at 25 °C ambient (tq):      | 0 %                     |
| Lamp type:                                    | LED not exchangeable                    | Constant light output (CLO):                                               | No                      |
| With light source:                            | Yes                                     | Degree of protection (IP):                                                 | IP65                    |
| Colour:                                       | Other                                   | Protection class:                                                          | III                     |
| Voltage type:                                 | DC                                      | Fire resistance according to UL94:                                         | С                       |
| Nominal voltage:                              | 36 ~ 36 V                               | Colour of light:                                                           | White                   |
| Connected load:                               | 6.8 W                                   | Width:                                                                     | 0 mm                    |
| Battery power supply:                         | No                                      | Height/depth:                                                              | 0 mm                    |
| Suitable for outdoor use:                     | Yes                                     | Total length:                                                              | 10 m                    |
| With power bridge:                            | No                                      | Diameter:                                                                  | 0 mm                    |
| Connectable:                                  | Yes                                     | Type of wiring:                                                            | Through wiring included |
| Type of control gear:                         | LED operating device voltage-controlled | Number of poles:                                                           | 2                       |
| Exchangeable control gear:                    | No                                      | Conductor cross section:                                                   | 0.5 mm²                 |
| Energy efficiency class of the built-in lamp: | A++, A+, A (LED)                        | Connection type:                                                           | Other                   |
| Rated life time L70/B50 at 25 °C:             | 20000 h                                 | commerial, christmas or both:                                              | NA                      |
|                                               |                                         |                                                                            |                         |