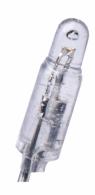

## PS36 | IP65 | Transp. | String | 10m | 100led | 2400K WW+

| Article number: | 018-139                                                                                                                                                               |
|-----------------|-----------------------------------------------------------------------------------------------------------------------------------------------------------------------|
| CHANGED_LAST:   | 21-06-2022                                                                                                                                                            |
| Brand:          | Tronix Lighting                                                                                                                                                       |
| Туре:           | String Lights 10M - Connectable                                                                                                                                       |
| ETIM Group:     | EG000027 - Luminaires                                                                                                                                                 |
| ETIM Classes:   | EC002761 - Festive lighting                                                                                                                                           |
| SYNONYM:        | Bulb luminaire, Candle, Candle stick light,<br>Chandelier, Christmas lighting, Christmas<br>tree lighting, Curtain light, Festive lighting,<br>Illumination cable set |
|                 |                                                                                                                                                                       |

## Feature

| Model:                                        | Chainlight                              | Lumen maintenance at median useful life of 50,000 h at 25 °C ambient (tq): | 0 %                     |
|-----------------------------------------------|-----------------------------------------|----------------------------------------------------------------------------|-------------------------|
| Number of light centres:                      | 100                                     | Failure rate at median useful life of 50,000 h at 25 °C ambient (tq):      | 0 %                     |
| Lamp type:                                    | LED not exchangeable                    | Constant light output (CLO):                                               | No                      |
| With light source:                            | Yes                                     | Degree of protection (IP):                                                 | IP65                    |
| Colour:                                       | Other                                   | Protection class:                                                          | III                     |
| Voltage type:                                 | DC                                      | Fire resistance according to UL94:                                         | С                       |
| Nominal voltage:                              | 36 ~ 36 V                               | Colour of light:                                                           | White                   |
| Connected load:                               | 6.8 W                                   | Width:                                                                     | 0 mm                    |
| Battery power supply:                         | No                                      | Height/depth:                                                              | 0 mm                    |
| Suitable for outdoor use:                     | Yes                                     | Total length:                                                              | 10 m                    |
| With power bridge:                            | No                                      | Diameter:                                                                  | 0 mm                    |
| Connectable:                                  | Yes                                     | Type of wiring:                                                            | Through wiring included |
| Type of control gear:                         | LED operating device voltage-controlled | Number of poles:                                                           | 2                       |
| Exchangeable control gear:                    | No                                      | Conductor cross section:                                                   | 0.5 mm²                 |
| Energy efficiency class of the built-in lamp: | A++, A+, A (LED)                        | Connection type:                                                           | Other                   |
| Rated life time L70/B50 at 25 °C:             | 20000 h                                 | commerial, christmas or both:                                              | NA                      |
|                                               |                                         |                                                                            |                         |