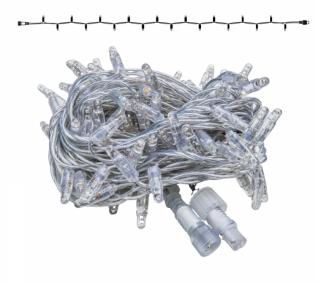

## PS36 | IP65 | Transp. | String | 10m | 100led | 2400K WW+

| Article number: | 018-139                                                                                                                                                               |
|-----------------|-----------------------------------------------------------------------------------------------------------------------------------------------------------------------|
| CHANGED_LAST:   | 21-06-2022                                                                                                                                                            |
| Brand:          | Tronix Lighting                                                                                                                                                       |
| Туре:           | String Lights 10M - Connectable                                                                                                                                       |
| ETIM Group:     | EG000027 - Luminaires                                                                                                                                                 |
| ETIM Classes:   | EC002761 - Festive lighting                                                                                                                                           |
| SYNONYM:        | Bulb luminaire, Candle, Candle stick light,<br>Chandelier, Christmas lighting, Christmas<br>tree lighting, Curtain light, Festive lighting,<br>Illumination cable set |
|                 |                                                                                                                                                                       |

## Feature

| Model:                                        | Chainlight                              | Lumen maintenance at median useful life of 50,000 h at 25 °C ambient (tq): | 0 %                     |
|-----------------------------------------------|-----------------------------------------|----------------------------------------------------------------------------|-------------------------|
| Number of light centres:                      | 100                                     | Failure rate at median useful life of 50,000 h at 25 °C ambient (tq):      | 0 %                     |
| Lamp type:                                    | LED not exchangeable                    | Constant light output (CLO):                                               | No                      |
| With light source:                            | Yes                                     | Degree of protection (IP):                                                 | IP65                    |
| Colour:                                       | Other                                   | Protection class:                                                          | III                     |
| Voltage type:                                 | DC                                      | Fire resistance according to UL94:                                         | С                       |
| Nominal voltage:                              | 36 ~ 36 V                               | Colour of light:                                                           | White                   |
| Connected load:                               | 6.8 W                                   | Width:                                                                     | 0 mm                    |
| Battery power supply:                         | No                                      | Height/depth:                                                              | 0 mm                    |
| Suitable for outdoor use:                     | Yes                                     | Total length:                                                              | 10 m                    |
| With power bridge:                            | No                                      | Diameter:                                                                  | 0 mm                    |
| Connectable:                                  | Yes                                     | Type of wiring:                                                            | Through wiring included |
| Type of control gear:                         | LED operating device voltage-controlled | Number of poles:                                                           | 2                       |
| Exchangeable control gear:                    | No                                      | Conductor cross section:                                                   | 0.5 mm²                 |
| Energy efficiency class of the built-in lamp: | A++, A+, A (LED)                        | Connection type:                                                           | Other                   |
| Rated life time L70/B50 at 25 °C:             | 20000 h                                 | commerial, christmas or both:                                              | NA                      |
|                                               |                                         |                                                                            |                         |