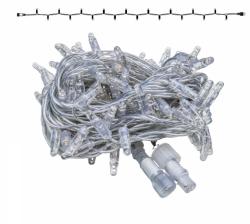

## PS36 | IP65 | Transp. | String | 10m | 100led | 2400K WW+

| Article number: | 018-139                                                                                                                                                               |
|-----------------|-----------------------------------------------------------------------------------------------------------------------------------------------------------------------|
| CHANGED_LAST:   | 21-06-2022                                                                                                                                                            |
| Brand:          | Tronix Lighting                                                                                                                                                       |
| Туре:           | String Lights 10M - Connectable                                                                                                                                       |
| ETIM Group:     | EG000027 - Luminaires                                                                                                                                                 |
| ETIM Classes:   | EC002761 - Festive lighting                                                                                                                                           |
| SYNONYM:        | Bulb luminaire, Candle, Candle stick light,<br>Chandelier, Christmas lighting, Christmas<br>tree lighting, Curtain light, Festive lighting,<br>Illumination cable set |
|                 |                                                                                                                                                                       |

## Feature

| Model:                                        | Chainlight                              | Lumen maintenance at median useful life of 50,000 h at 25 °C ambient (tq): | 0 %                     |
|-----------------------------------------------|-----------------------------------------|----------------------------------------------------------------------------|-------------------------|
| Number of light centres:                      | 100                                     | Failure rate at median useful life of 50,000 h at 25 °C ambient (tq):      | 0 %                     |
| Lamp type:                                    | LED not exchangeable                    | Constant light output (CLO):                                               | No                      |
| With light source:                            | Yes                                     | Degree of protection (IP):                                                 | IP65                    |
| Colour:                                       | Other                                   | Protection class:                                                          | III                     |
| Voltage type:                                 | DC                                      | Fire resistance according to UL94:                                         | С                       |
| Nominal voltage:                              | 36 ~ 36 V                               | Colour of light:                                                           | White                   |
| Connected load:                               | 6.8 W                                   | Width:                                                                     | 0 mm                    |
| Battery power supply:                         | No                                      | Height/depth:                                                              | 0 mm                    |
| Suitable for outdoor use:                     | Yes                                     | Total length:                                                              | 10 m                    |
| With power bridge:                            | No                                      | Diameter:                                                                  | 0 mm                    |
| Connectable:                                  | Yes                                     | Type of wiring:                                                            | Through wiring included |
| Type of control gear:                         | LED operating device voltage-controlled | Number of poles:                                                           | 2                       |
| Exchangeable control gear:                    | No                                      | Conductor cross section:                                                   | 0.5 mm²                 |
| Energy efficiency class of the built-in lamp: | A++, A+, A (LED)                        | Connection type:                                                           | Other                   |
| Rated life time L70/B50 at 25 °C:             | 20000 h                                 | commerial, christmas or both:                                              | NA                      |
|                                               |                                         |                                                                            |                         |