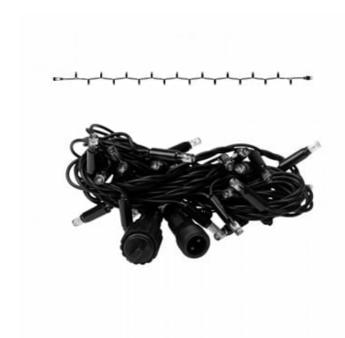

# PS36 | IP44 | black | string | 3m | 30LED | 2400K WW+

Article number: 018-502

Pro system modular 36V is a low voltage modular lighting system for creating safe lighting designs in public places such as neighborhood parks, shopping centers and squares.

### **Specifications**

Type Light string LED quantity in total Power supply Not included 36V Input voltage LED distance 10 cm Length 3 meter 2 Watt PVC Power Nr. of strings 1 Material Black Connectable 30 (Wire) color Yes Carton quantity End caps 2400K Certification mark CE, RoHS Color temperature Included IP44 Light color Warm white + IP rate Warranty 2 years