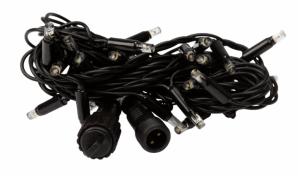

## PS36 | IP44 | Black | String | 3m | 30led | 2400K WW+

<sub>┏╾</sub>┸<sub>┲</sub>┸<sub>┲</sub>┸<sub>┲</sub>┸<sub>┲</sub>┸<sub>┲</sub>┸<sub>┲</sub>┹<sub>┲</sub>

| Article number:                           | 018-502                                                                                                                                                               |  |
|-------------------------------------------|-----------------------------------------------------------------------------------------------------------------------------------------------------------------------|--|
| CHANGED_LAST:                             | HANGED_LAST: 21-06-2022                                                                                                                                               |  |
| Brand:                                    | Brand: Tronix Lighting                                                                                                                                                |  |
| Туре:                                     | String Lights 3M - Connectable                                                                                                                                        |  |
| ETIM Group:                               | p: EG000027 - Luminaires                                                                                                                                              |  |
| ETIM Classes: EC002761 - Festive lighting |                                                                                                                                                                       |  |
| SYNONYM:                                  | Bulb luminaire, Candle, Candle stick light,<br>Chandelier, Christmas lighting, Christmas<br>tree lighting, Curtain light, Festive lighting,<br>Illumination cable set |  |
|                                           |                                                                                                                                                                       |  |

## Feature

| Model:                                        | Chainlight                              | Lumen maintenance at median useful life of 50,000 h at 25 °C ambient (tq): | 0 %                     |
|-----------------------------------------------|-----------------------------------------|----------------------------------------------------------------------------|-------------------------|
| Number of light centres:                      | 30                                      | Failure rate at median useful life of 50,000 h at 25 °C ambient (tq):      | 0 %                     |
| Lamp type:                                    | LED not exchangeable                    | Constant light output (CLO):                                               | No                      |
| With light source:                            | Yes                                     | Degree of protection (IP):                                                 | IP65                    |
| Colour:                                       | Other                                   | Protection class:                                                          | Ш                       |
| Voltage type:                                 | DC                                      | Fire resistance according to UL94:                                         | C                       |
| Nominal voltage:                              | 36 ~ 36 V                               | Colour of light:                                                           | White                   |
| Connected load:                               | 2 W                                     | Width:                                                                     | 0 mm                    |
| Battery power supply:                         | No                                      | Height/depth:                                                              | 0 mm                    |
| Suitable for outdoor use:                     | Yes                                     | Total length:                                                              | 3 m                     |
| With power bridge:                            | No                                      | Diameter:                                                                  | 0 mm                    |
| Connectable:                                  | Yes                                     | Type of wiring:                                                            | Through wiring included |
| Type of control gear:                         | LED operating device voltage-controlled | Number of poles:                                                           | 2                       |
| Exchangeable control gear:                    | No                                      | Conductor cross section:                                                   | 0.5 mm <sup>2</sup>     |
| Energy efficiency class of the built-in lamp: | A++, A+, A (LED)                        | Connection type:                                                           | Other                   |
| Rated life time L70/B50 at 25 °C:             | 20000 h                                 | commerial, christmas or both:                                              | NA                      |
|                                               |                                         |                                                                            |                         |