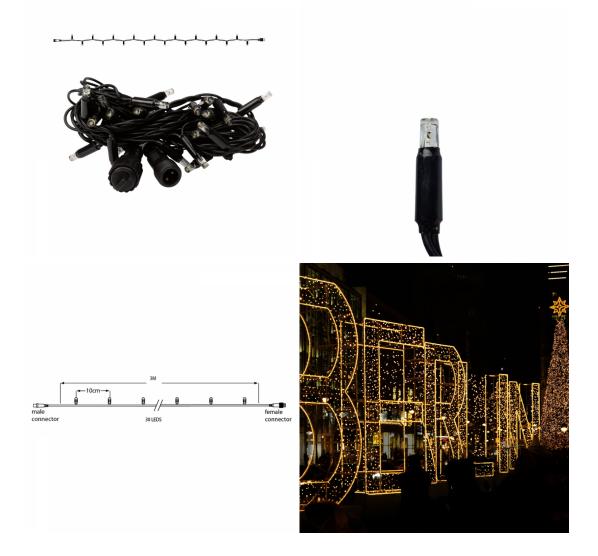

## PS36 | IP44 | Black | String | 3m | 30led | 2400K WW+

<sub>┏╾</sub>┸<sub>┲</sub>┸<sub>┲</sub>┸<sub>┲</sub>┸<sub>┲</sub>┸<sub>┲</sub>┸<sub>┲</sub>┹<sub>┲</sub>

| Article number:                           | 018-502                                                                                                                                                               |  |
|-------------------------------------------|-----------------------------------------------------------------------------------------------------------------------------------------------------------------------|--|
| CHANGED_LAST:                             | HANGED_LAST: 21-06-2022                                                                                                                                               |  |
| Brand:                                    | Brand: Tronix Lighting                                                                                                                                                |  |
| Туре:                                     | String Lights 3M - Connectable                                                                                                                                        |  |
| ETIM Group:                               | p: EG000027 - Luminaires                                                                                                                                              |  |
| ETIM Classes: EC002761 - Festive lighting |                                                                                                                                                                       |  |
| SYNONYM:                                  | Bulb luminaire, Candle, Candle stick light,<br>Chandelier, Christmas lighting, Christmas<br>tree lighting, Curtain light, Festive lighting,<br>Illumination cable set |  |
|                                           |                                                                                                                                                                       |  |

## Feature

| Model:                                        | Chainlight                              | Lumen maintenance at median useful life of 50,000 h at 25 °C ambient (tq): | 0 %                     |
|-----------------------------------------------|-----------------------------------------|----------------------------------------------------------------------------|-------------------------|
| Number of light centres:                      | 30                                      | Failure rate at median useful life of 50,000 h at 25 °C ambient (tq):      | 0 %                     |
| Lamp type:                                    | LED not exchangeable                    | Constant light output (CLO):                                               | No                      |
| With light source:                            | Yes                                     | Degree of protection (IP):                                                 | IP65                    |
| Colour:                                       | Other                                   | Protection class:                                                          | Ш                       |
| Voltage type:                                 | DC                                      | Fire resistance according to UL94:                                         | C                       |
| Nominal voltage:                              | 36 ~ 36 V                               | Colour of light:                                                           | White                   |
| Connected load:                               | 2 W                                     | Width:                                                                     | 0 mm                    |
| Battery power supply:                         | No                                      | Height/depth:                                                              | 0 mm                    |
| Suitable for outdoor use:                     | Yes                                     | Total length:                                                              | 3 m                     |
| With power bridge:                            | No                                      | Diameter:                                                                  | 0 mm                    |
| Connectable:                                  | Yes                                     | Type of wiring:                                                            | Through wiring included |
| Type of control gear:                         | LED operating device voltage-controlled | Number of poles:                                                           | 2                       |
| Exchangeable control gear:                    | No                                      | Conductor cross section:                                                   | 0.5 mm <sup>2</sup>     |
| Energy efficiency class of the built-in lamp: | A++, A+, A (LED)                        | Connection type:                                                           | Other                   |
| Rated life time L70/B50 at 25 °C:             | 20000 h                                 | commerial, christmas or both:                                              | NA                      |
|                                               |                                         |                                                                            |                         |