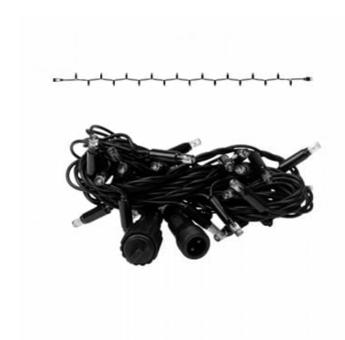

# PS36 | IP44 | black | string | 3m | 30LED | 3000K WW

Article number: 018-501

Pro system modular 36V is a low voltage modular lighting system for creating safe lighting designs in public places such as neighborhood parks, shopping centers and squares.

### **Specifications**

Type Light string LED quantity in total Power supply Not included 36V Input voltage LED distance 10 cm Length 3 meter 2 Watt PVC Power Nr. of strings 1 Material Black Connectable 30 (Wire) color Yes Carton quantity End caps 3000K Certification mark CE, RoHS Color temperature Included Warm white IP44 Light color IP rate Warranty 2 years