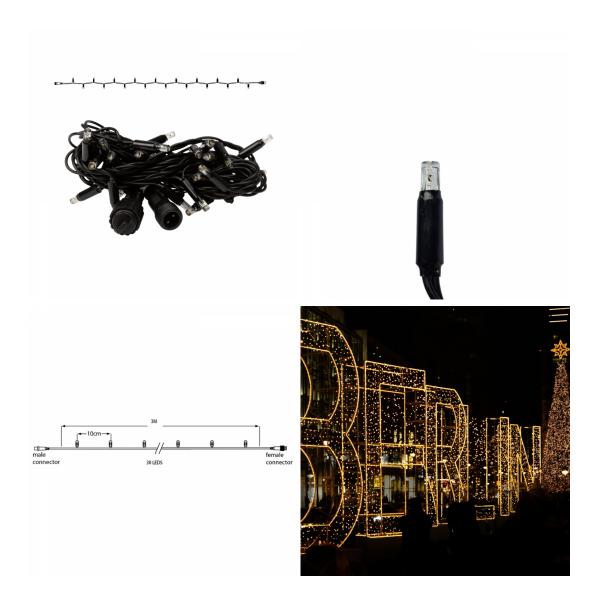

## **Feature**

| Model:                                        | Chainlight                              | Lumen maintenance at median useful life of 50,000 h at 25 °C ambient (tq): | 0 %                     |
|-----------------------------------------------|-----------------------------------------|----------------------------------------------------------------------------|-------------------------|
| Number of light centres:                      | 30                                      | Failure rate at median useful life of 50,000 h at 25 °C ambient (tq):      | 0 %                     |
| Lamp type:                                    | LED not exchangeable                    | Constant light output (CLO):                                               | No                      |
| With light source:                            | Yes                                     | Degree of protection (IP):                                                 | IP65                    |
| Colour:                                       | Other                                   | Protection class:                                                          | III                     |
| Voltage type:                                 | DC                                      | Fire resistance according to UL94:                                         | С                       |
| Nominal voltage:                              | 36 ~ 36 V                               | Colour of light:                                                           | White                   |
| Connected load:                               | 2 W                                     | Width:                                                                     | 0 mm                    |
| Battery power supply:                         | No                                      | Height/depth:                                                              | 0 mm                    |
| Suitable for outdoor use:                     | Yes                                     | Total length:                                                              | 3 m                     |
| With power bridge:                            | No                                      | Diameter:                                                                  | 0 mm                    |
| Connectable:                                  | Yes                                     | Type of wiring:                                                            | Through wiring included |
| Type of control gear:                         | LED operating device voltage-controlled | Number of poles:                                                           | 2                       |
| Exchangeable control gear:                    | No                                      | Conductor cross section:                                                   | 0.5 mm²                 |
| Energy efficiency class of the built-in lamp: | A++, A+, A (LED)                        | Connection type:                                                           | Other                   |
| Rated life time L70/B50 at 25 °C:             | 20000 h                                 | commerial, christmas or both:                                              | NA                      |
|                                               |                                         |                                                                            |                         |

## Packaging data

| Weight       | 200 gr     |
|--------------|------------|
| Width        | 80 mm      |
| Height       | 60 mm      |
| Length       | 165 mm     |
| Customs code | 9405310000 |
|              |            |