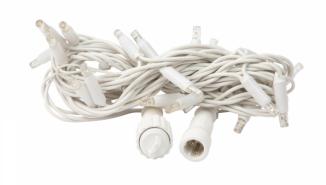

## PS36 | IP44 | White | String | 3m | 30led | 2400K WW+

| Article number: | 018-542                                     |
|-----------------|---------------------------------------------|
| CHANGED_LAST:   | 21-06-2022                                  |
| Brand:          | Tronix Lighting                             |
| Туре:           | String Lights 3M - Connectable              |
| ETIM Group:     | EG000027 - Luminaires                       |
| ETIM Classes:   | EC002761 - Festive lighting                 |
| SYNONYM:        | Bulb luminaire, Candle, Candle stick light, |

## **Feature**

| Model:                                        | Chainlight                              | Lumen maintenance at median useful life of 50,000 h at 25 °C ambient (tq): | 0 %                     |
|-----------------------------------------------|-----------------------------------------|----------------------------------------------------------------------------|-------------------------|
| Number of light centres:                      | 30                                      | Failure rate at median useful life of 50,000 h at 25 °C ambient (tq):      | 0 %                     |
| Lamp type:                                    | LED not exchangeable                    | Constant light output (CLO):                                               | No                      |
| With light source:                            | Yes                                     | Degree of protection (IP):                                                 | IP65                    |
| Colour:                                       | White                                   | Protection class:                                                          | III                     |
| Voltage type:                                 | DC                                      | Fire resistance according to UL94:                                         | С                       |
| Nominal voltage:                              | 36 ~ 36 V                               | Colour of light:                                                           | White                   |
| Connected load:                               | 2 W                                     | Width:                                                                     | 0 mm                    |
| Battery power supply:                         | No                                      | Height/depth:                                                              | 0 mm                    |
| Suitable for outdoor use:                     | Yes                                     | Total length:                                                              | 3 m                     |
| With power bridge:                            | No                                      | Diameter:                                                                  | 0 mm                    |
| Connectable:                                  | Yes                                     | Type of wiring:                                                            | Through wiring included |
| Type of control gear:                         | LED operating device voltage-controlled | Number of poles:                                                           | 2                       |
| Exchangeable control gear:                    | No                                      | Conductor cross section:                                                   | 0.5 mm²                 |
| Energy efficiency class of the built-in lamp: | A++, A+, A (LED)                        | Connection type:                                                           | Other                   |
| Rated life time L70/B50 at 25 °C:             | 20000 h                                 | commerial, christmas or both:                                              | NA                      |
|                                               |                                         |                                                                            |                         |