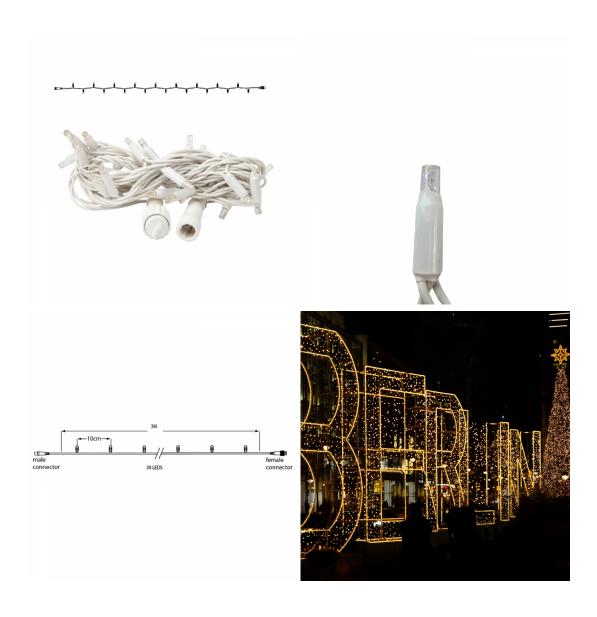

## PS36 | IP44 | White | String | 3m | 30led | 2400K WW+

| Article number: | 018-542                                     |
|-----------------|---------------------------------------------|
| CHANGED_LAST:   | 21-06-2022                                  |
| Brand:          | Tronix Lighting                             |
| Туре:           | String Lights 3M - Connectable              |
| ETIM Group:     | EG000027 - Luminaires                       |
| ETIM Classes:   | EC002761 - Festive lighting                 |
| SYNONYM:        | Bulb luminaire, Candle, Candle stick light, |

## **Feature**

| Model:                                        | Chainlight                              | Lumen maintenance at median useful life of 50,000 h at 25 °C ambient (tq): | 0 %                     |
|-----------------------------------------------|-----------------------------------------|----------------------------------------------------------------------------|-------------------------|
| Number of light centres:                      | 30                                      | Failure rate at median useful life of 50,000 h at 25 °C ambient (tq):      | 0 %                     |
| Lamp type:                                    | LED not exchangeable                    | Constant light output (CLO):                                               | No                      |
| With light source:                            | Yes                                     | Degree of protection (IP):                                                 | IP65                    |
| Colour:                                       | White                                   | Protection class:                                                          | III                     |
| Voltage type:                                 | DC                                      | Fire resistance according to UL94:                                         | С                       |
| Nominal voltage:                              | 36 ~ 36 V                               | Colour of light:                                                           | White                   |
| Connected load:                               | 2 W                                     | Width:                                                                     | 0 mm                    |
| Battery power supply:                         | No                                      | Height/depth:                                                              | 0 mm                    |
| Suitable for outdoor use:                     | Yes                                     | Total length:                                                              | 3 m                     |
| With power bridge:                            | No                                      | Diameter:                                                                  | 0 mm                    |
| Connectable:                                  | Yes                                     | Type of wiring:                                                            | Through wiring included |
| Type of control gear:                         | LED operating device voltage-controlled | Number of poles:                                                           | 2                       |
| Exchangeable control gear:                    | No                                      | Conductor cross section:                                                   | 0.5 mm²                 |
| Energy efficiency class of the built-in lamp: | A++, A+, A (LED)                        | Connection type:                                                           | Other                   |
| Rated life time L70/B50 at 25 °C:             | 20000 h                                 | commerial, christmas or both:                                              | NA                      |
|                                               |                                         |                                                                            |                         |