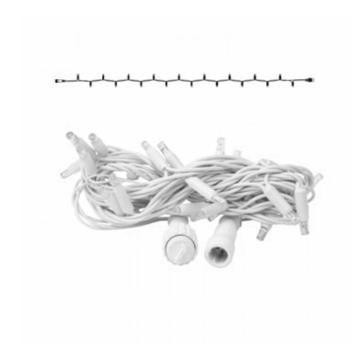

# PS36 | IP44 | white | string | 3m | 30LED | 3000K WW

Article number: 018-541

Pro system modular 36V is a low voltage modular lighting system for creating safe lighting designs in public places such as neighborhood parks, shopping centers and squares.

### **Features**

- IP44
- Safe lighting designs due to the low voltage 36V
- Advanced material composition for an even longer life and greater ease of use
- Max. 50 meters in one single length. Connect more lengths to one power supply? Then work with dividers to create multiple lengths of max. 50 meters each.

### **Specifications**

Type Light string LED quantity in total Power supply Not included 36V Input voltage LED distance 10 cm Length 3 meter PVC Power 2 Watt Nr. of strings 1 Material White Connectable (Wire) color Yes Carton quantity 30 3000K Certification mark CE, RoHS Color temperature End caps Included Warm white IP44 Light color IP rate Warranty 2 years