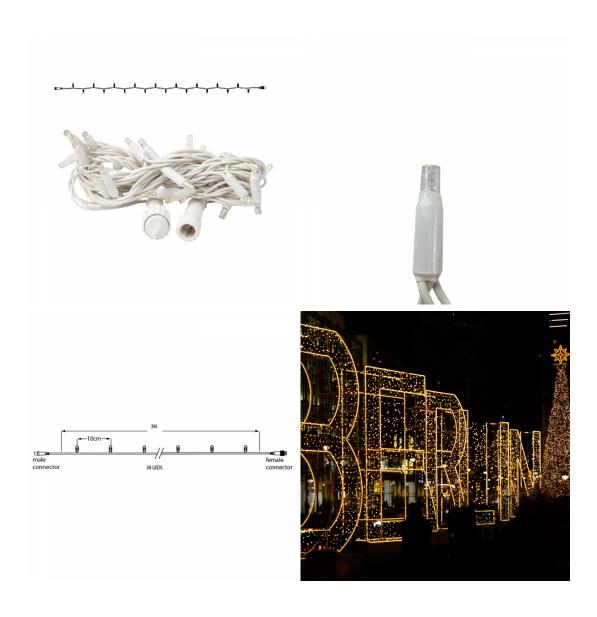

## PS36 | IP44 | White | String | 3m | 30led | 3000K WW

| Article number: | 018-541                                                                                                                                                               |
|-----------------|-----------------------------------------------------------------------------------------------------------------------------------------------------------------------|
| CHANGED_LAST:   | 18-08-2022                                                                                                                                                            |
| Brand:          | Tronix Lighting                                                                                                                                                       |
| Type:           | String Lights 3M - Connectable                                                                                                                                        |
| ETIM Group:     | EG000027 - Luminaires                                                                                                                                                 |
| ETIM Classes:   | EC002761 - Festive lighting                                                                                                                                           |
| SYNONYM:        | Bulb luminaire, Candle, Candle stick light,<br>Chandelier, Christmas lighting, Christmas<br>tree lighting, Curtain light, Festive lighting,<br>Illumination cable set |

## **Feature**

| Model:                                        | Chainlight                              | Lumen maintenance at median useful life of 50,000 h at 25 °C ambient (tq): | 0 %                     |
|-----------------------------------------------|-----------------------------------------|----------------------------------------------------------------------------|-------------------------|
| Number of light centres:                      | 30                                      | Failure rate at median useful life of 50,000 h at 25 °C ambient (tq):      | 0 %                     |
| Lamp type:                                    | LED not exchangeable                    | Constant light output (CLO):                                               | No                      |
| With light source:                            | Yes                                     | Degree of protection (IP):                                                 | IP65                    |
| Colour:                                       | White                                   | Protection class:                                                          | III                     |
| Voltage type:                                 | DC                                      | Fire resistance according to UL94:                                         | С                       |
| Nominal voltage:                              | 36 ~ 36 V                               | Colour of light:                                                           | White                   |
| Connected load:                               | 2 W                                     | Width:                                                                     | 0 mm                    |
| Battery power supply:                         | No                                      | Height/depth:                                                              | 0 mm                    |
| Suitable for outdoor use:                     | Yes                                     | Total length:                                                              | 3 m                     |
| With power bridge:                            | No                                      | Diameter:                                                                  | 0 mm                    |
| Connectable:                                  | Yes                                     | Type of wiring:                                                            | Through wiring included |
| Type of control gear:                         | LED operating device voltage-controlled | Number of poles:                                                           | 2                       |
| Exchangeable control gear:                    | No                                      | Conductor cross section:                                                   | 0.5 mm²                 |
| Energy efficiency class of the built-in lamp: | A++, A+, A (LED)                        | Connection type:                                                           | Other                   |
| Rated life time L70/B50 at 25 °C:             | 20000 h                                 | commerial, christmas or both:                                              | NA                      |
|                                               |                                         |                                                                            |                         |