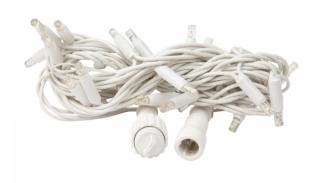

## PS36 | IP44 | White | String | 3m | 30led | 3000K WW

| Article number: | 018-541                                                                                                                                                               |
|-----------------|-----------------------------------------------------------------------------------------------------------------------------------------------------------------------|
| CHANGED_LAST:   | 18-08-2022                                                                                                                                                            |
| Brand:          | Tronix Lighting                                                                                                                                                       |
| Type:           | String Lights 3M - Connectable                                                                                                                                        |
| ETIM Group:     | EG000027 - Luminaires                                                                                                                                                 |
| ETIM Classes:   | EC002761 - Festive lighting                                                                                                                                           |
| SYNONYM:        | Bulb luminaire, Candle, Candle stick light,<br>Chandelier, Christmas lighting, Christmas<br>tree lighting, Curtain light, Festive lighting,<br>Illumination cable set |

## **Feature**

| Model:                                        | Chainlight                              | Lumen maintenance at median useful life of 50,000 h at 25 °C ambient (tq): | 0 %                     |
|-----------------------------------------------|-----------------------------------------|----------------------------------------------------------------------------|-------------------------|
| Number of light centres:                      | 30                                      | Failure rate at median useful life of 50,000 h at 25 °C ambient (tq):      | 0 %                     |
| Lamp type:                                    | LED not exchangeable                    | Constant light output (CLO):                                               | No                      |
| With light source:                            | Yes                                     | Degree of protection (IP):                                                 | IP65                    |
| Colour:                                       | White                                   | Protection class:                                                          | III                     |
| Voltage type:                                 | DC                                      | Fire resistance according to UL94:                                         | С                       |
| Nominal voltage:                              | 36 ~ 36 V                               | Colour of light:                                                           | White                   |
| Connected load:                               | 2 W                                     | Width:                                                                     | 0 mm                    |
| Battery power supply:                         | No                                      | Height/depth:                                                              | 0 mm                    |
| Suitable for outdoor use:                     | Yes                                     | Total length:                                                              | 3 m                     |
| With power bridge:                            | No                                      | Diameter:                                                                  | 0 mm                    |
| Connectable:                                  | Yes                                     | Type of wiring:                                                            | Through wiring included |
| Type of control gear:                         | LED operating device voltage-controlled | Number of poles:                                                           | 2                       |
| Exchangeable control gear:                    | No                                      | Conductor cross section:                                                   | 0.5 mm²                 |
| Energy efficiency class of the built-in lamp: | A++, A+, A (LED)                        | Connection type:                                                           | Other                   |
| Rated life time L70/B50 at 25 °C:             | 20000 h                                 | commerial, christmas or both:                                              | NA                      |
|                                               |                                         |                                                                            |                         |