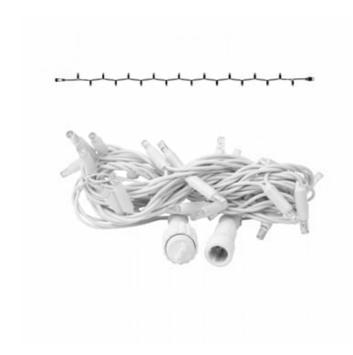

# PS36 | IP44 | white | string | 3m | 30LED | 6500K CW

Article number: 018-540

Pro system modular 36V is a low voltage modular lighting system for creating safe lighting designs in public places such as neighborhood parks, shopping centers and squares.

### **Specifications**

| Type              | Light string | LED quantity in total | 30       | Power supply       | Not included |
|-------------------|--------------|-----------------------|----------|--------------------|--------------|
| Input voltage     | 36V          | LED distance          | 10 cm    | Length             | 3 meter      |
| Power             | 2 Watt       | Nr. of strings        | 1        | Material           | PVC          |
| (Wire) color      | White        | Connectable           | Yes      | Carton quantity    | 30           |
| Color temperature | 6500K        | End caps              | Included | Certification mark | CE, RoHS     |
| Light color       | Cold white   | IP rate               | IP44     | Warranty           | 2 years      |
|                   |              |                       |          |                    |              |