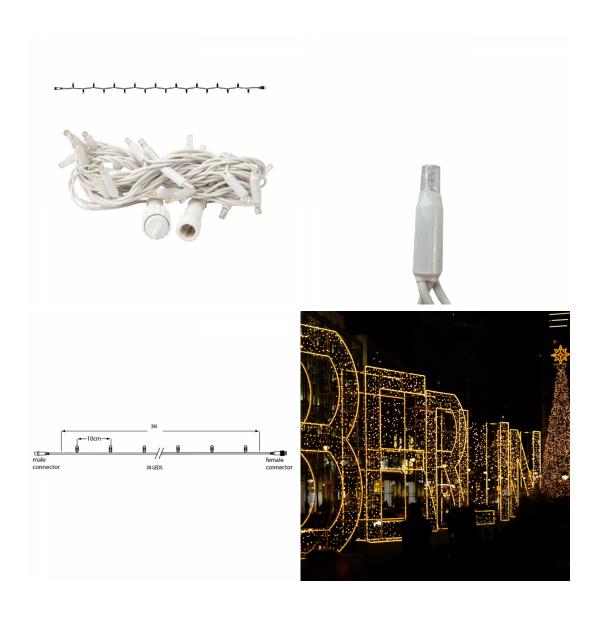

## PS36 | IP44 | White | String | 3m | 30led | 6500K CW

| Article number: | 018-540                                     |
|-----------------|---------------------------------------------|
| CHANGED_LAST:   | 21-06-2022                                  |
| Brand:          | Tronix Lighting                             |
| Туре:           | String Lights 3M - Connectable              |
| ETIM Group:     | EG000027 - Luminaires                       |
| ETIM Classes:   | EC002761 - Festive lighting                 |
| SYNONYM:        | Bulb luminaire, Candle, Candle stick light, |

## **Feature**

| Model:                                        | Chainlight                              | Lumen maintenance at median useful life of 50,000 h at 25 °C ambient (tq): | 0 %                     |
|-----------------------------------------------|-----------------------------------------|----------------------------------------------------------------------------|-------------------------|
| Number of light centres:                      | 30                                      | Failure rate at median useful life of 50,000 h at 25 °C ambient (tq):      | 0 %                     |
| Lamp type:                                    | LED not exchangeable                    | Constant light output (CLO):                                               | No                      |
| With light source:                            | Yes                                     | Degree of protection (IP):                                                 | IP65                    |
| Colour:                                       | White                                   | Protection class:                                                          | III                     |
| Voltage type:                                 | DC                                      | Fire resistance according to UL94:                                         | С                       |
| Nominal voltage:                              | 36 ~ 36 V                               | Colour of light:                                                           | White                   |
| Connected load:                               | 2 W                                     | Width:                                                                     | 0 mm                    |
| Battery power supply:                         | No                                      | Height/depth:                                                              | 0 mm                    |
| Suitable for outdoor use:                     | Yes                                     | Total length:                                                              | 3 m                     |
| With power bridge:                            | No                                      | Diameter:                                                                  | 0 mm                    |
| Connectable:                                  | Yes                                     | Type of wiring:                                                            | Through wiring included |
| Type of control gear:                         | LED operating device voltage-controlled | Number of poles:                                                           | 2                       |
| Exchangeable control gear:                    | No                                      | Conductor cross section:                                                   | 0.5 mm²                 |
| Energy efficiency class of the built-in lamp: | A++, A+, A (LED)                        | Connection type:                                                           | Other                   |
| Rated life time L70/B50 at 25 °C:             | 20000 h                                 | commerial, christmas or both:                                              | NA                      |
|                                               |                                         |                                                                            |                         |