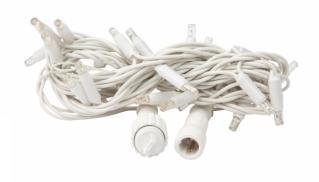

## PS36 | IP44 | White | String | 3m | 30led | 6500K CW

| Article number: | 018-540                                     |
|-----------------|---------------------------------------------|
| CHANGED_LAST:   | 21-06-2022                                  |
| Brand:          | Tronix Lighting                             |
| Туре:           | String Lights 3M - Connectable              |
| ETIM Group:     | EG000027 - Luminaires                       |
| ETIM Classes:   | EC002761 - Festive lighting                 |
| SYNONYM:        | Bulb luminaire, Candle, Candle stick light, |

## **Feature**

| Model:                                        | Chainlight                              | Lumen maintenance at median useful life of 50,000 h at 25 °C ambient (tq): | 0 %                     |
|-----------------------------------------------|-----------------------------------------|----------------------------------------------------------------------------|-------------------------|
| Number of light centres:                      | 30                                      | Failure rate at median useful life of 50,000 h at 25 °C ambient (tq):      | 0 %                     |
| Lamp type:                                    | LED not exchangeable                    | Constant light output (CLO):                                               | No                      |
| With light source:                            | Yes                                     | Degree of protection (IP):                                                 | IP65                    |
| Colour:                                       | White                                   | Protection class:                                                          | III                     |
| Voltage type:                                 | DC                                      | Fire resistance according to UL94:                                         | С                       |
| Nominal voltage:                              | 36 ~ 36 V                               | Colour of light:                                                           | White                   |
| Connected load:                               | 2 W                                     | Width:                                                                     | 0 mm                    |
| Battery power supply:                         | No                                      | Height/depth:                                                              | 0 mm                    |
| Suitable for outdoor use:                     | Yes                                     | Total length:                                                              | 3 m                     |
| With power bridge:                            | No                                      | Diameter:                                                                  | 0 mm                    |
| Connectable:                                  | Yes                                     | Type of wiring:                                                            | Through wiring included |
| Type of control gear:                         | LED operating device voltage-controlled | Number of poles:                                                           | 2                       |
| Exchangeable control gear:                    | No                                      | Conductor cross section:                                                   | 0.5 mm²                 |
| Energy efficiency class of the built-in lamp: | A++, A+, A (LED)                        | Connection type:                                                           | Other                   |
| Rated life time L70/B50 at 25 °C:             | 20000 h                                 | commerial, christmas or both:                                              | NA                      |
|                                               |                                         |                                                                            |                         |