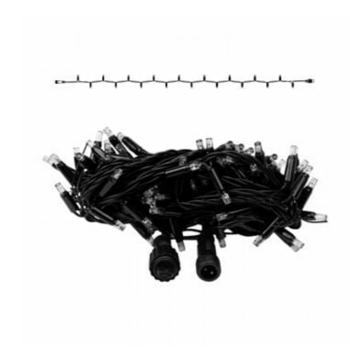

# PS36 | IP44 | black | string | 10m | 100LED | 2400K WW+

Article number: 018-522

Pro system modular 36V is a low voltage modular lighting system for creating safe lighting designs in public places such as neighborhood parks, shopping centers and squares.

### **Specifications**

| Туре              | Light string | LED quantity in total | 100      | Power supply       | Not included |
|-------------------|--------------|-----------------------|----------|--------------------|--------------|
| Input voltage     | 36V          | LED distance          | 10 cm    | Length             | 10 meter     |
| Power             | 6,8 Watt     | Nr. of strings        | 1        | Material           | PVC          |
| (Wire) color      | Black        | Connectable           | Yes      | Carton quantity    | 20           |
| Color temperature | 2400K        | End caps              | Included | Certification mark | CE, RoHS     |
| Light color       | Warm white + | IP rate               | IP44     | Warranty           | 2 years      |