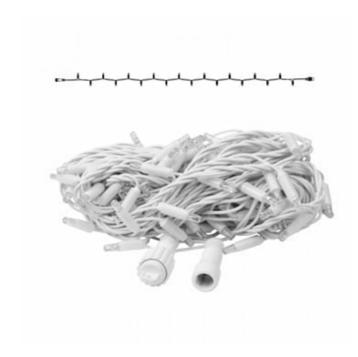

# PS36 | IP44 | white | string | 10m | 100LED | 2400K WW+

Article number: 018-562

Pro system modular 36V is a low voltage modular lighting system for creating safe lighting designs in public places such as neighborhood parks, shopping centers and squares.

### **Specifications**

Type Light string LED quantity in total 100 Power supply Not included Input voltage 36V LED distance 10 cm Length 10 meter PVC Power 6,8 Watt Nr. of strings 1 Material White Connectable 20 (Wire) color Yes Carton quantity 2400K Certification mark CE, RoHS Color temperature End caps Included IP44 Light color Warm white + IP rate Warranty 2 years