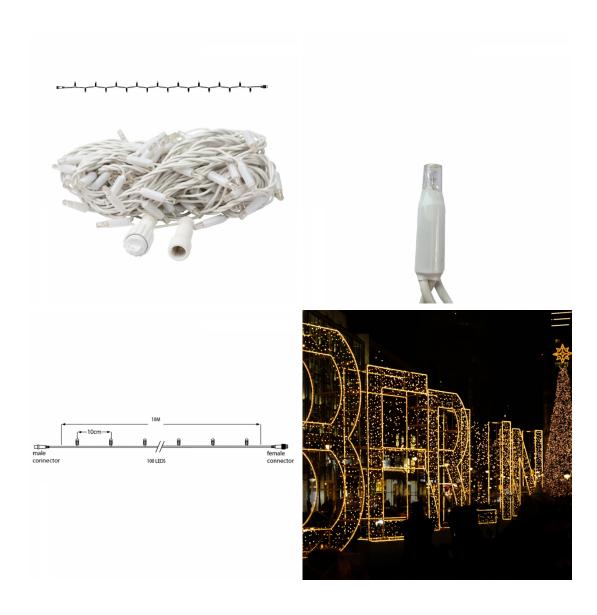

## **Feature**

| Model:                                        | Chainlight                              | Lumen maintenance at median useful life of 50,000 h at 25 °C ambient (tq): | 0 %                     |
|-----------------------------------------------|-----------------------------------------|----------------------------------------------------------------------------|-------------------------|
| Number of light centres:                      | 100                                     | Failure rate at median useful life of 50,000 h at 25 °C ambient (tq):      | 0 %                     |
| Lamp type:                                    | LED not exchangeable                    | Constant light output (CLO):                                               | No                      |
| With light source:                            | Yes                                     | Degree of protection (IP):                                                 | IP65                    |
| Colour:                                       | White                                   | Protection class:                                                          | III                     |
| Voltage type:                                 | DC                                      | Fire resistance according to UL94:                                         | С                       |
| Nominal voltage:                              | 36 ~ 36 V                               | Colour of light:                                                           | White                   |
| Connected load:                               | 6.8 W                                   | Width:                                                                     | 0 mm                    |
| Battery power supply:                         | No                                      | Height/depth:                                                              | 0 mm                    |
| Suitable for outdoor use:                     | Yes                                     | Total length:                                                              | 10 m                    |
| With power bridge:                            | No                                      | Diameter:                                                                  | 0 mm                    |
| Connectable:                                  | Yes                                     | Type of wiring:                                                            | Through wiring included |
| Type of control gear:                         | LED operating device voltage-controlled | Number of poles:                                                           | 2                       |
| Exchangeable control gear:                    | No                                      | Conductor cross section:                                                   | 0.5 mm²                 |
| Energy efficiency class of the built-in lamp: | A++, A+, A (LED)                        | Connection type:                                                           | Other                   |
| Rated life time L70/B50 at 25 °C:             | 20000 h                                 | commerial, christmas or both:                                              | NA                      |
|                                               |                                         |                                                                            |                         |