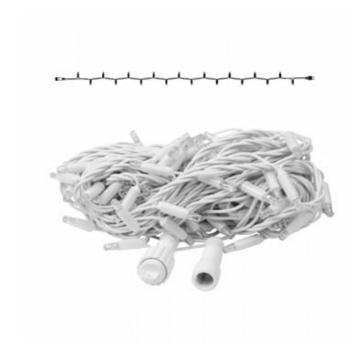

# PS36 | IP44 | white | string | 10m | 100LED | 6500K CW

Article number: 018-560

Pro system modular 36V is a low voltage modular lighting system for creating safe lighting designs in public places such as neighborhood parks, shopping centers and squares.

### **Features**

- IP44
- Safe lighting designs due to the low voltage 36V
- Advanced material composition for an even longer life and greater ease of use
- Max. 50 meters in one single length. Connect more lengths to one power supply? Then work with dividers to create multiple lengths of max. 50 meters each.

### **Specifications**

Type Light string LED quantity in total 100 Power supply Not included Input voltage 36V LED distance 10 cm Length 10 meter PVC Power 6,8 Watt Nr. of strings 1 Material White Connectable 20 (Wire) color Yes Carton quantity 6500K Certification mark CE, RoHS Color temperature End caps Included IP44 Light color Cold white IP rate Warranty 2 years