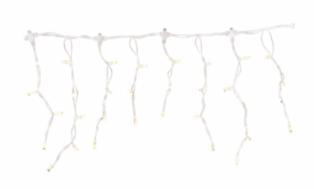

## PS36 | IP65 | Transp. | Icicle | 2x0,4m | 92led | 2400K WW+

| Article number: | 018-209                                                                                                                                                               |  |
|-----------------|-----------------------------------------------------------------------------------------------------------------------------------------------------------------------|--|
| CHANGED_LAST:   | 21-06-2022                                                                                                                                                            |  |
| Brand:          | Tronix Lighting                                                                                                                                                       |  |
| Type:           | Icicle Light 2M x 80CM                                                                                                                                                |  |
| ETIM Group:     | EG000027 - Luminaires                                                                                                                                                 |  |
| ETIM Classes:   | EC002761 - Festive lighting                                                                                                                                           |  |
| SYNONYM:        | Bulb luminaire, Candle, Candle stick light,<br>Chandelier, Christmas lighting, Christmas<br>tree lighting, Curtain light, Festive lighting,<br>Illumination cable set |  |

## **Feature**

| Model:                                        | Curtain light                           | Lumen maintenance at median useful life of 50,000 h at 25 °C ambient (tq): | 0 %                     |
|-----------------------------------------------|-----------------------------------------|----------------------------------------------------------------------------|-------------------------|
| Number of light centres:                      | 92                                      | Failure rate at median useful life of 50,000 h at 25 °C ambient (tq):      | 0 %                     |
| Lamp type:                                    | LED not exchangeable                    | Constant light output (CLO):                                               | No                      |
| With light source:                            | Yes                                     | Degree of protection (IP):                                                 | IP65                    |
| Colour:                                       | Other                                   | Protection class:                                                          | III                     |
| Voltage type:                                 | DC                                      | Fire resistance according to UL94:                                         | С                       |
| Nominal voltage:                              | 36 ~ 36 V                               | Colour of light:                                                           | White                   |
| Connected load:                               | 7.6 W                                   | Width:                                                                     | 0 mm                    |
| Battery power supply:                         | No                                      | Height/depth:                                                              | 400 mm                  |
| Suitable for outdoor use:                     | Yes                                     | Total length:                                                              | 2 m                     |
| With power bridge:                            | No                                      | Diameter:                                                                  | 0 mm                    |
| Connectable:                                  | Yes                                     | Type of wiring:                                                            | Through wiring included |
| Type of control gear:                         | LED operating device voltage-controlled | Number of poles:                                                           | 2                       |
| Exchangeable control gear:                    | No                                      | Conductor cross section:                                                   | 0.5 mm²                 |
| Energy efficiency class of the built-in lamp: | A++, A+, A (LED)                        | Connection type:                                                           | Other                   |
| Rated life time L70/B50 at 25 °C:             | 20000 h                                 | commerial, christmas or both:                                              | NA                      |
|                                               |                                         |                                                                            |                         |