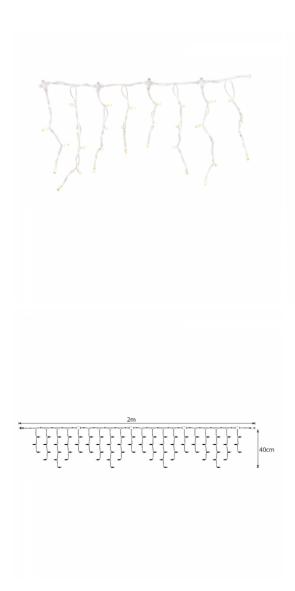

## PS36 | IP65 | Transp. | Icicle | 2x0,4m | 92led | 2400K WW+

| Article number: | 018-209                                                                                                                                                               |  |
|-----------------|-----------------------------------------------------------------------------------------------------------------------------------------------------------------------|--|
| CHANGED_LAST:   | 21-06-2022                                                                                                                                                            |  |
| Brand:          | Tronix Lighting                                                                                                                                                       |  |
| Type:           | Icicle Light 2M x 80CM                                                                                                                                                |  |
| ETIM Group:     | EG000027 - Luminaires                                                                                                                                                 |  |
| ETIM Classes:   | EC002761 - Festive lighting                                                                                                                                           |  |
| SYNONYM:        | Bulb luminaire, Candle, Candle stick light,<br>Chandelier, Christmas lighting, Christmas<br>tree lighting, Curtain light, Festive lighting,<br>Illumination cable set |  |

## **Feature**

| Model:                                        | Curtain light                           | Lumen maintenance at median useful life of 50,000 h at 25 °C ambient (tq): | 0 %                     |
|-----------------------------------------------|-----------------------------------------|----------------------------------------------------------------------------|-------------------------|
| Number of light centres:                      | 92                                      | Failure rate at median useful life of 50,000 h at 25 °C ambient (tq):      | 0 %                     |
| Lamp type:                                    | LED not exchangeable                    | Constant light output (CLO):                                               | No                      |
| With light source:                            | Yes                                     | Degree of protection (IP):                                                 | IP65                    |
| Colour:                                       | Other                                   | Protection class:                                                          | III                     |
| Voltage type:                                 | DC                                      | Fire resistance according to UL94:                                         | С                       |
| Nominal voltage:                              | 36 ~ 36 V                               | Colour of light:                                                           | White                   |
| Connected load:                               | 7.6 W                                   | Width:                                                                     | 0 mm                    |
| Battery power supply:                         | No                                      | Height/depth:                                                              | 400 mm                  |
| Suitable for outdoor use:                     | Yes                                     | Total length:                                                              | 2 m                     |
| With power bridge:                            | No                                      | Diameter:                                                                  | 0 mm                    |
| Connectable:                                  | Yes                                     | Type of wiring:                                                            | Through wiring included |
| Type of control gear:                         | LED operating device voltage-controlled | Number of poles:                                                           | 2                       |
| Exchangeable control gear:                    | No                                      | Conductor cross section:                                                   | 0.5 mm²                 |
| Energy efficiency class of the built-in lamp: | A++, A+, A (LED)                        | Connection type:                                                           | Other                   |
| Rated life time L70/B50 at 25 °C:             | 20000 h                                 | commerial, christmas or both:                                              | NA                      |
|                                               |                                         |                                                                            |                         |