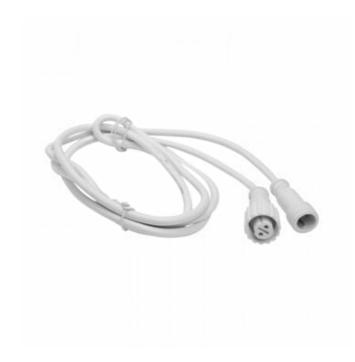

## PS36 | white | extension cable | 2 meter

Article number: 018-024

Pro System Modular 36V Low voltage modular lighting system to create safe light designs in public places like community parks, malls and squares.

This 2-meter extension cable is suitable for extending cables from the Pro system modular 36V range.

## **Specifications**

Type Accessories IP rate IP65 (Wire) color White Input voltage 36V Length 2 meter