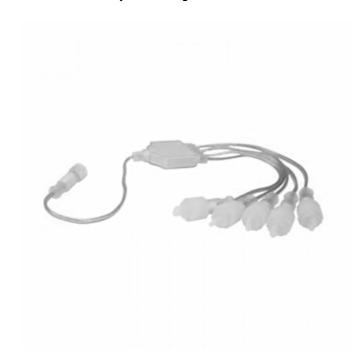

## PS36 | transparent | 5 way divider

Article number: 018-013

Pro System Modular 36V Low voltage modular lighting system to create safe light designs in public places like community parks, malls and squares.

This divider is suitable for creating five seperate connections.

## **Specifications**

Type Accessories IP rate IP65
Input voltage 36V (Wire) color Transparent