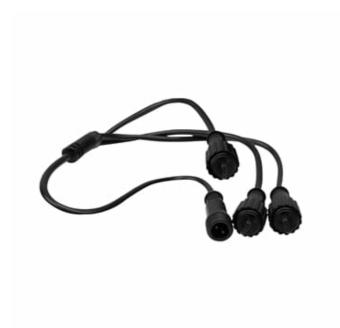

## PS36 | black | 3 way divider

Article number: 018-038

Pro System Modular 36V Low voltage modular lighting system to create safe light designs in public places like community parks, malls and squares.

Already familiar with Tronix Pro System Modular 36V? Then you know about its endless possibilities in light design and applications, not be limited by anything but your own imagination! Define your object, get creative and choose the right lighting components to create any desired light result.

This divider is suitable for creating three seperate connections.