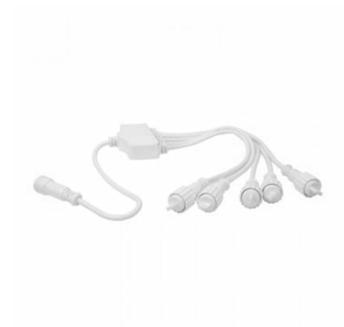

## 2025-2-27 | Data subject to change without notice



## PS36 | white | 5-way divider

## Article number: 018-023

Pro System Modular 36V Low voltage modular lighting system to create safe light designs in public places like community parks, malls and squares.

Already familiar with Tronix Pro System Modular 36V? Then you know about its endless possibilities in light design and applications, not be limited by anything but your own imagination! Define your object, get creative and choose the right lighting components to create any desired light result.

This divider is suitable for creating five seperate connections.

## Specifications

Type Input voltage Accessories 36V

IP rate (Wire) color IP65 White