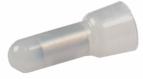

## Tree cord light | amp con. 2.3mm | 100pcs in a bag

LED tree lighting with 24V low voltage provides a tree with beautiful light, while also providing safe installation. The LEDs feature a transparent housing, allowing the lights to create a beautiful all-round appearance. Using these connectors, you can easily loop multiple sets of tree lights (maximum of four).

## Features

- 24V low voltage, ideal for safe installation in public areas
- Linkable on two sides (in and out)
- Easy in useEach package includes 100 connectors

| 050                                                                                                                 |
|---------------------------------------------------------------------------------------------------------------------|
| 4-2023                                                                                                              |
| ix Lighting                                                                                                         |
| ssories tree lights                                                                                                 |
| 00030 - Accessories for lighting                                                                                    |
| 02556 - Electrical accessories for<br>naires                                                                        |
| ase adapter, 3-phase adapter, Accu,<br>pack, Adapter, Adapter for lamps,<br>lifier, Ballast, Battery (rechargeable) |
|                                                                                                                     |