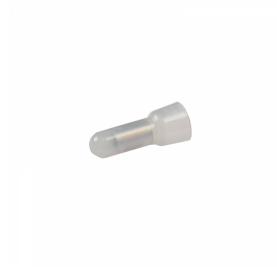

## Tree cord light | amp con. 2.3mm | 100pcs in a bag

LED tree lighting with 24V low voltage provides a tree with beautiful light, while also providing safe installation. The LEDs feature a transparent housing, allowing the lights to create a beautiful all-round appearance. Using these connectors, you can easily loop multiple sets of tree lights (maximum of four).

## Features

- 24V low voltage, ideal for safe installation in public areas
- Linkable on two sides (in and out)
- Easy in useEach package includes 100 connectors

| 050                                                                                                                 |
|---------------------------------------------------------------------------------------------------------------------|
| 4-2023                                                                                                              |
| ix Lighting                                                                                                         |
| ssories tree lights                                                                                                 |
| 00030 - Accessories for lighting                                                                                    |
| 02556 - Electrical accessories for<br>naires                                                                        |
| ase adapter, 3-phase adapter, Accu,<br>pack, Adapter, Adapter for lamps,<br>lifier, Ballast, Battery (rechargeable) |
|                                                                                                                     |