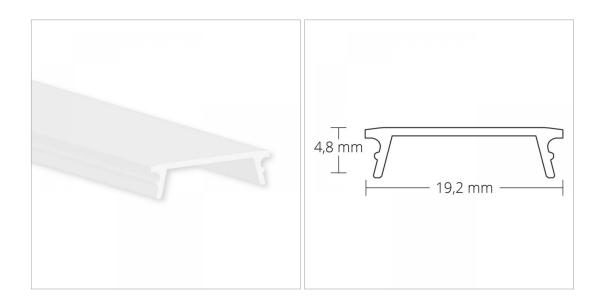

## Packaging data

| Weight       | 46 gr      |
|--------------|------------|
| Width        | 19.2 mm    |
| Height       | 4.8 mm     |
| Length       | 2000 mm    |
| Customs code | 3926909790 |

Page: 2/3