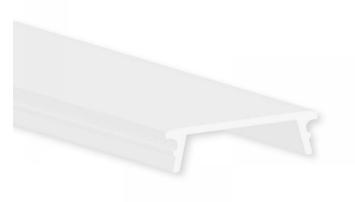

## Packaging data

| Weight       | 46 gr      |
|--------------|------------|
| Width        | 19.2 mm    |
| Height       | 4.8 mm     |
| Length       | 2000 mm    |
| Customs code | 3926909790 |

Page: 2/3